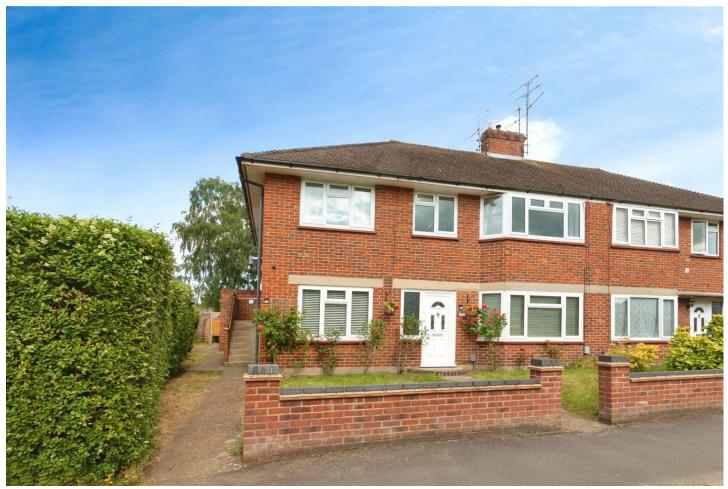

## Stubbs Moor Road, Farnborough, Hampshire, GU14 8RH

Offers in Excess of: £250,000

- Two Bedroom First Floor Maisonette
- Spacious Lounge/Dining Room
- Good Sized Private Rear Garden
- New Boiler Fitted by Current Owners
- Walking Distance from Farnborough Station
- Gas Central Heating and Double Glazed
- Loft Space for Storage
- EPC : D (67)

#### **Description**

Situated in the popular West Heath area of Farnborough, just one mile walk from the mainline station, is this well presented two bedroom maisonette updated by the current owners.

You enter via a good sized entrance hallway with loft access, to the front is a spacious double aspect lounge dining room. The kitchen is rear aspect with views over the garden.