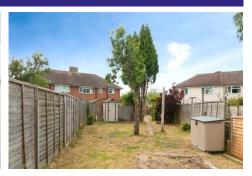

#### **Outside**

Outside to the rear is an ample brick built garden shed and a rear garden mainly laid to lawn.