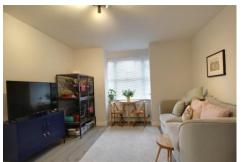

Each unit benefits from its own unique features from French doors to the communal grounds to views over Osbourne Road Park. Every apartment benefits from a full complement of appliances including a fridge/freezer, a washing machine, an oven, hobs, an extractor, and a dishwasher. The bathroom is finished in a contemporary style with modern tiles and chrome fittings.