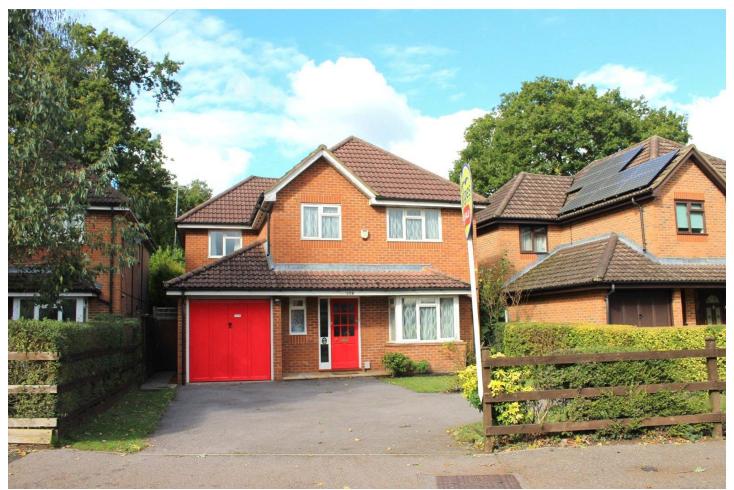

# Four Bedroom Detached House

## Fleet Road, Farnborough, Hampshire, GU14 9RG

Offers in excess of: £600,000

- Four Bedrooms
- Detached House
- En Suite to Principal Bedroom
- Separate Utility Room

- Two Reception Rooms
- Kitchen/Breakfast Room
- Integral Garage
- EPC : D (60)

### Outside

To the front of the property there is driveway parking for multiple vehicles, access to the integral garage via an up and over door and an area of laid to lawn. To the rear garden, there is an area of paved patio, laid to lawn and a variety of mature shrubs and hedges.