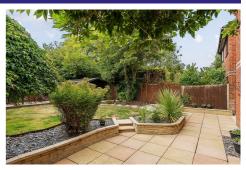

#### **Outside**

The property is set in a quiet spot in the popular Ancells Farm development. The property itself offers driveway parking as well as a substantial grassed area to the front of the property. The rear garden is mostly laid to lawn and also wraps around the side of the property, making it more spacious than most. This gives the additional benefit of a secluded patio area, ideal for all fresco dining.