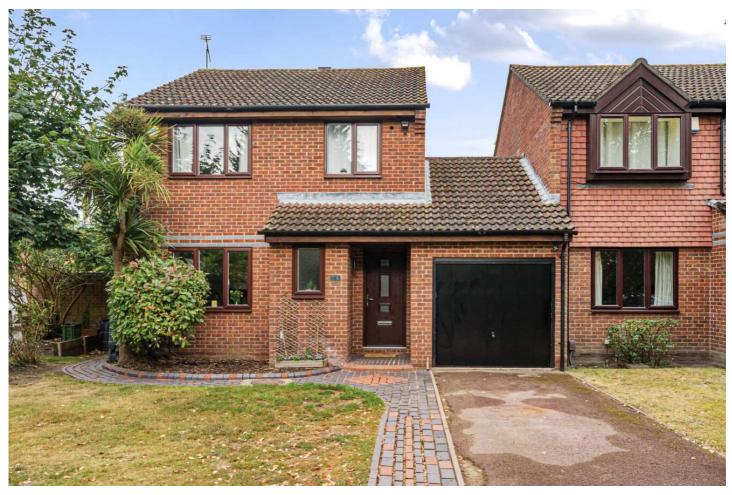

### **Description**

Offered to the market, and recently refurbished throughout, is this three-bedroom link detached home which is set in a quiet spot in the popular Ancells Farm development. The property itself boasts a spacious open plan living space, with both dining and living areas, as well as a separate kitchen and utility room. The upstairs accommodation offers three good sized bedrooms, all of which are immaculately presented, as well as a family bathroom and an en suite to bedroom one. The rear garden offers more space than most, wrapping around the side of the property, and giving a bonus secluded patio area, ideal for al fresco dining. Viewings are highly recommended.

#### **Outside**

The property is set in a quiet spot in the popular Ancells Farm development. The property itself offers driveway parking as well as a substantial grassed area to the front of the property. The rear garden is mostly laid to lawn and also wraps around the side of the property, making it more spacious than most. This gives the additional benefit of a secluded patio area, ideal for all fresco dining.