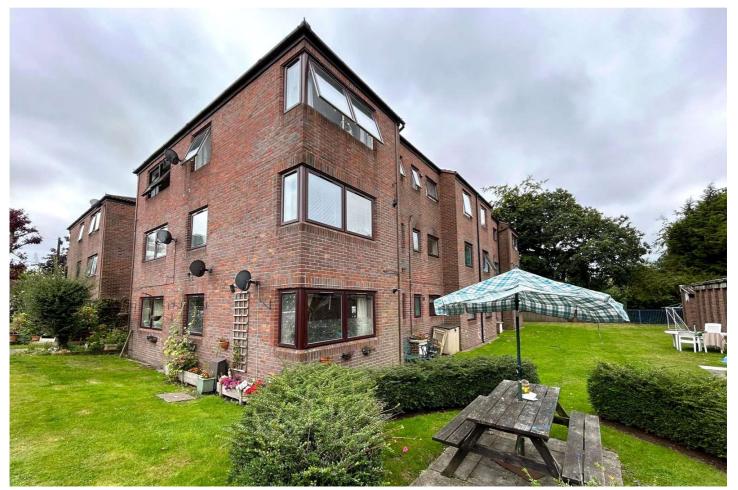

## www.bridges.co.uk

One Bedroom Apartment Greyhound Close, Ash, GU12 6PU

Price: £180,000

- One Bedroom
- No Onward Chain
- Second Floor Apartment
- Leasehold

- Parking
- Double Bedroom
- Estimated Rental Price £925pcm
- EPC: D (62)

## Description

Located within walking distance to Ash mainline station is this spacious one bedroom second floor apartment. The property is only a short walk to local amenities, and is also walking distance to Ash mainline station - which offers access into Guildford, London and is also a direct rail link to London Gatwick. The apartment boasts a spacious living room, family bathroom suite, fitted kitchen, a generous size double bedroom and built in storage cupboards off of the hallway.

## Outside

The outside boasts a communal garden, intercom entry system, external brick-built storage building and allocated parking.