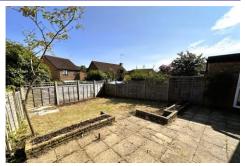

#### **Outside**

Externally, the property benefits from an enclosed rear garden mainly laid to lawn, with a patio area and rear access to the attached garage. To the front, you have a driveway parking leading to the attached single garage.