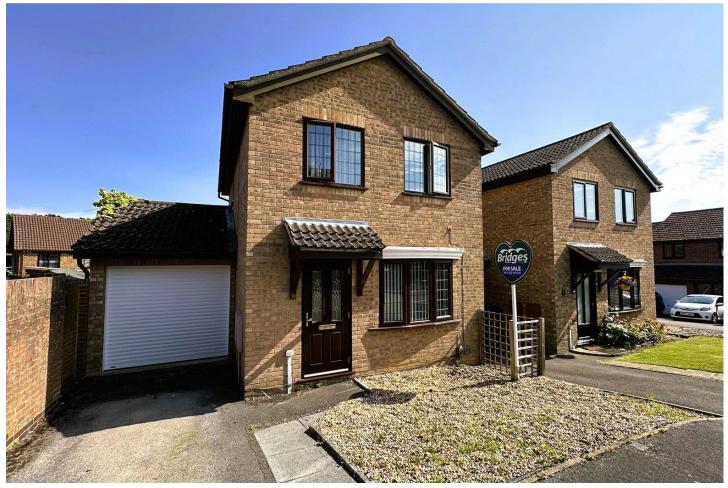

# Calshot Way, Frimley, Surrey, GU16 9FA

Guide Price: £425,000

- Three Bedrooms
- Link Detached House
- Refitted Kitchen/Diner
- Enclosed Rear Graden

- Upvc Double Glazing
- Garage and Driveway
- Paddock Hill
- EPC: C (70)

#### **Description**

A well-presented three bedroom link-detached house located in a sought after location within Paddock Hill development in Frimley. The property benefits from many improvements by the current owners as well as driveway parking, leading to the attached garage. The accommodation comprises of a front aspect living room and refitted kitchen/diner, with patio doors out on to the garden. To the first floor you have the main double bedroom, two further bedrooms and a family bathroom.

#### **Outside**

Externally, the property benefits from an enclosed rear garden mainly laid to lawn, with a patio area and rear access to the attached garage. To the front, you have a driveway parking leading to the attached single garage.