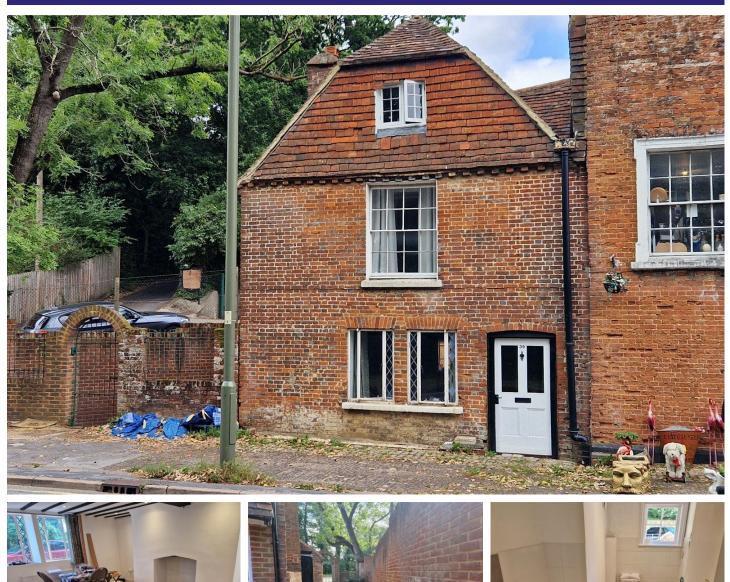

## Description

A delightful two bedroom period cottage within a mile's walking distance of Farnham town centre and train station. This property benefits from a spacious open plan living/dining room to a small kitchen with direct access to its own lovely sunny courtyard with a stream running through it. Upstairs is a spacious principal bedroom with its own en suite, the second bedroom has access to the first floor shower room.

## Outside

The rear courtyard benefits from a sunny aspect which is unoverlooked and has a stream running through the side of it. There is an outdoor brick built storage shed. Parking for one is available to the side of the property.