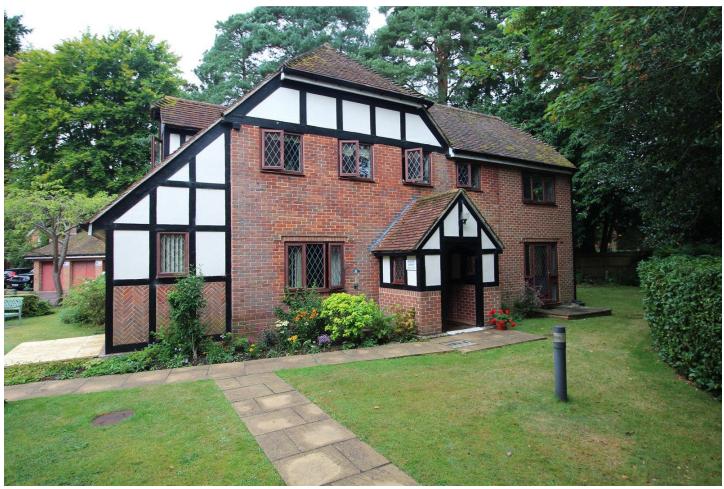

# Two Bedroom Apartment, Retirement Pegasus Court, Fleet, Hampshire, GU51 4SX

Price: £120,000

- Two Bedrooms
- Over 55's Retirement
- No Onward Chain
- Communal Gardens

- Communal Parking
- Ground Floor
- Viewing Advised
- EPC: D (65)

## Description

Located just off Fleet high street and in the Blue Triangle area of Fleet is this two bedroom retirement property for the over 55's, ideal for someone who enjoys a short stroll into town. The property is situated on the ground floor and offers direct access to a patio and the communal gardens. Other features such as the use of large communal sitting room for entertaining guests and a large conservatory overlooking the gardens. With bus routes and the train station just on the doorstep. There is an onsite manager and pull cords for times of difficulty.

#### **Outside**

The grounds are a splendid feature of this development and ideal for someone who wants to be involved or just to admire if not. There are areas to sit and good areas of mature planting and seasonal flowers. Parking is available in shared bays. The property also benefits from its own patio seating area accessed directly from the living room.