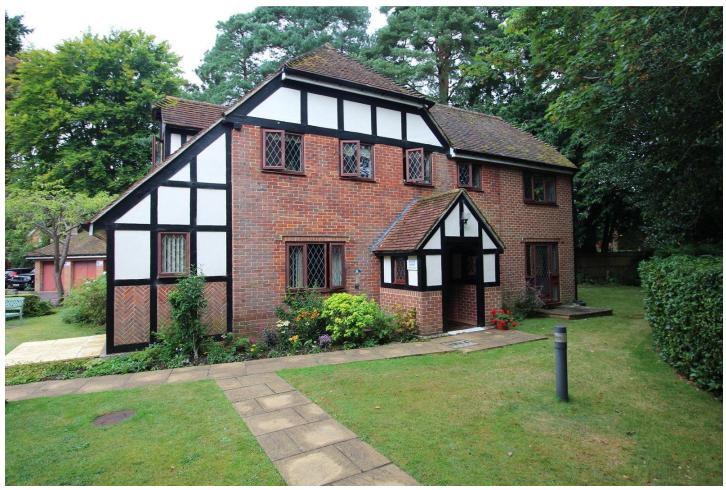

## Description

Located just off Fleet high street and in the Blue Triangle area of Fleet is this two bedroom retirement property for the over 55's, ideal for someone who enjoys a short stroll into town. The property is situated on the ground floor and offers direct access to a patio and the communal gardens. Other features such as the use of large communal sitting room for entertaining guests and a large conservatory overlooking the gardens. With bus routes and the train station just on the doorstep. There is an onsite manager and pull cords for times of difficulty.

## **Outside**

The grounds are a splendid feature of this development and ideal for someone who wants to be involved or just to admire if not. There are areas to sit and good areas of mature planting and seasonal flowers. Parking is available in shared bays. The property also benefits from its own patio seating area accessed directly from the living room.