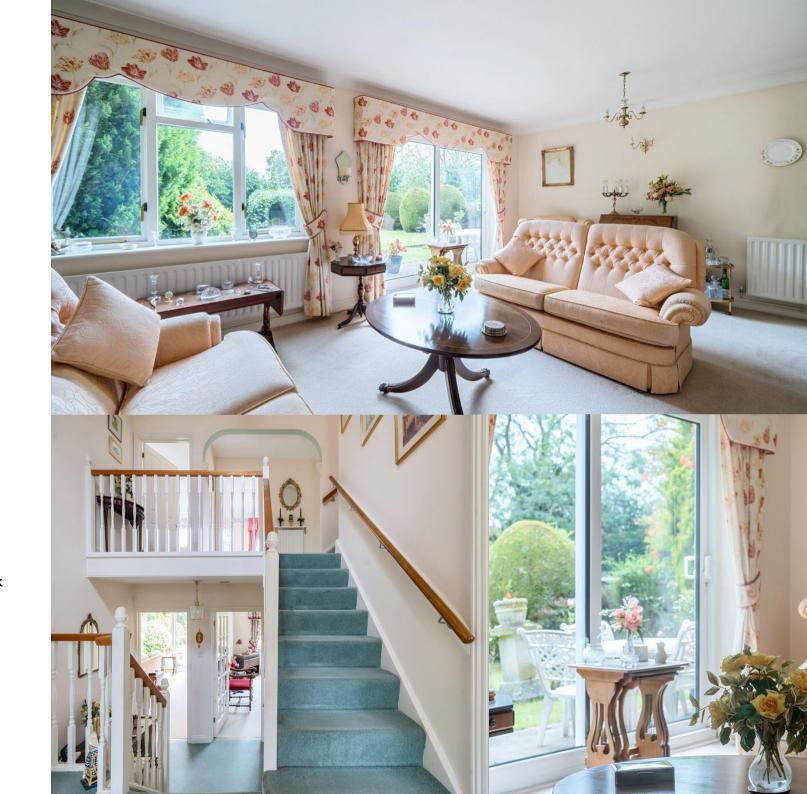

### The Property

Positioned on the Aldershot/Farnham borders, in the most sought after tree lined road in the town, this detached family home is offered for sale with no onward chain complications.

Arranged over several floors, the bespoke design offers ideal scope for those who wish to extend/make improvements (STPP). To the lower ground floor there are three reception rooms (two of which offer access to the garden), with the kitchen/breakfast room, utility room, cloakroom and access to the double garage above.

## **Features**

- Four Double Bedrooms
- Three Reception Rooms
- Two Bathrooms
- Kitchen/Breakfast Room
- Utility Room
- Double Garage
- Highly Sought After Location
- EPC:TBC
- Council Tax Band : G