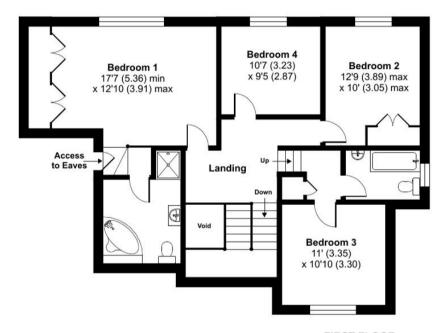

#### Outside

The rear garden is mainly laid to lawn offering a high level of privacy to all sides and an area adjoining the rear which is suitable for outside entertaining.

To the front of the home are further gardens and driveway parking.