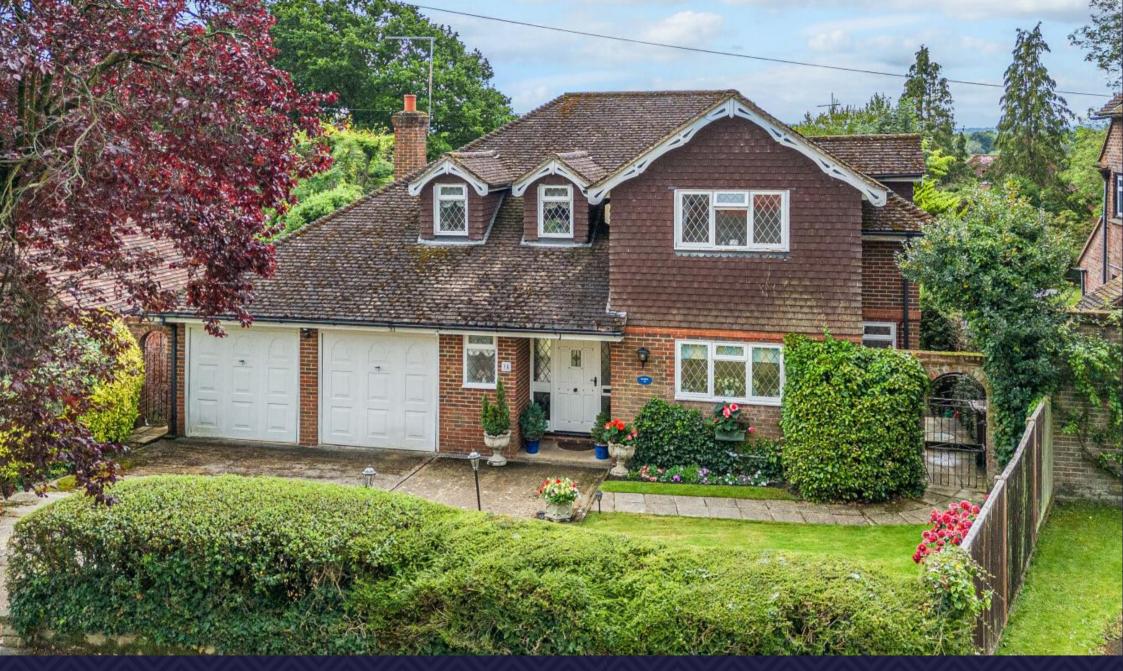

### The Property

Positioned on the Aldershot/Farnham borders, in the most sought after tree lined road in the town, this detached family home is offered for sale with no onward chain complications.

Arranged over several floors, the bespoke design offers ideal scope for those who wish to extend/make improvements (STPP). To the lower ground floor there are three reception rooms (two of which offer access to the garden), with the kitchen/breakfast room, utility room, cloakroom and access to the double garage above.

Aldershot mainline railway station, offering direct access to London Waterloo, is less than a mile away; as is the town centre, local schools, and Rowhill Nature Reserve. Nearby historic Farnham is under three miles away, as well as easy access to the A331, the Hog's Back and M3/M25 motorways.

#### Outside

The rear garden is mainly laid to lawn offering a high level of privacy to all sides and an area adjoining the rear which is suitable for outside entertaining.

To the front of the home are further gardens and driveway parking.