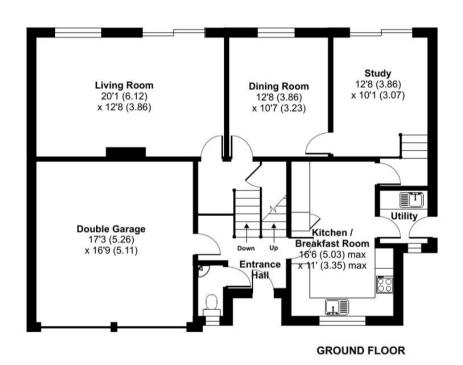

To the upper floors there are four double bedrooms with a family bathroom and a substantial en suite to the 17' bedroom one. Two of the bedrooms offer built in wardrobes with further eaves storage available.

## **Features**

- Four Double Bedrooms
- Three Reception Rooms
- Two Bathrooms
- Kitchen/Breakfast Room
- Utility Room
- Double Garage
- Highly Sought After Location
- EPC:TBC
- Council Tax Band : G

#### Hillside Road, Aldershot, Hampshire, GU11

For identification only - Not to scale

FIRST FLOOR

Floor plan produced in accordance with RICS Property Measurement Standards incorporating International Property Measurement Standards (IPMS2 Residential). © nchecom 2024. Produced for Bridges Estate Agents Ltd (Platinum Homes). REF: 1088477`