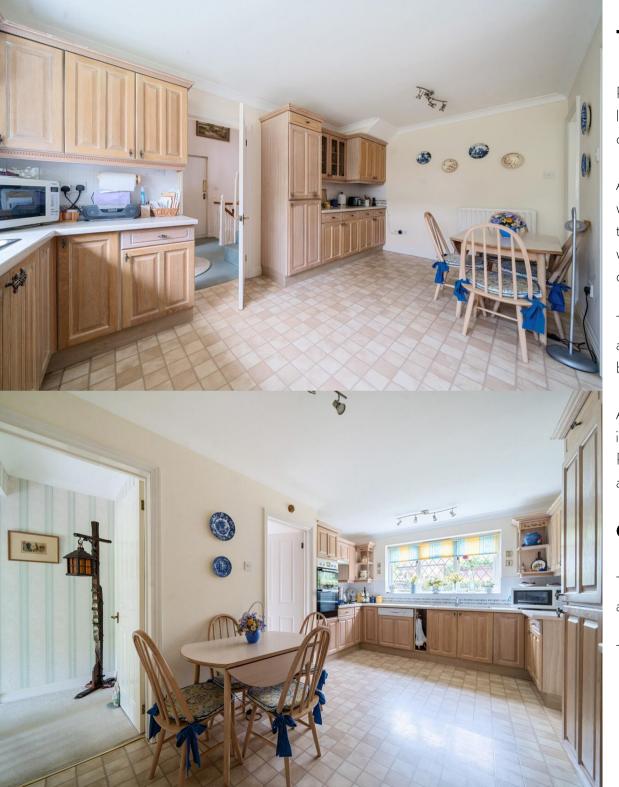

### The Property

Positioned on the Aldershot/Farnham borders, in the most sought after tree lined road in the town, this detached family home is offered for sale with no onward chain complications.

Arranged over several floors, the bespoke design offers ideal scope for those who wish to extend/make improvements (STPP). To the lower ground floor there are three reception rooms (two of which offer access to the garden), with the kitchen/breakfast room, utility room, cloakroom and access to the double garage above.

## **Features**

- Four Double Bedrooms
- Three Reception Rooms
- Two Bathrooms
- Kitchen/Breakfast Room
- Utility Room
- Double Garage
- Highly Sought After Location
- EPC:TBC
- Council Tax Band : G