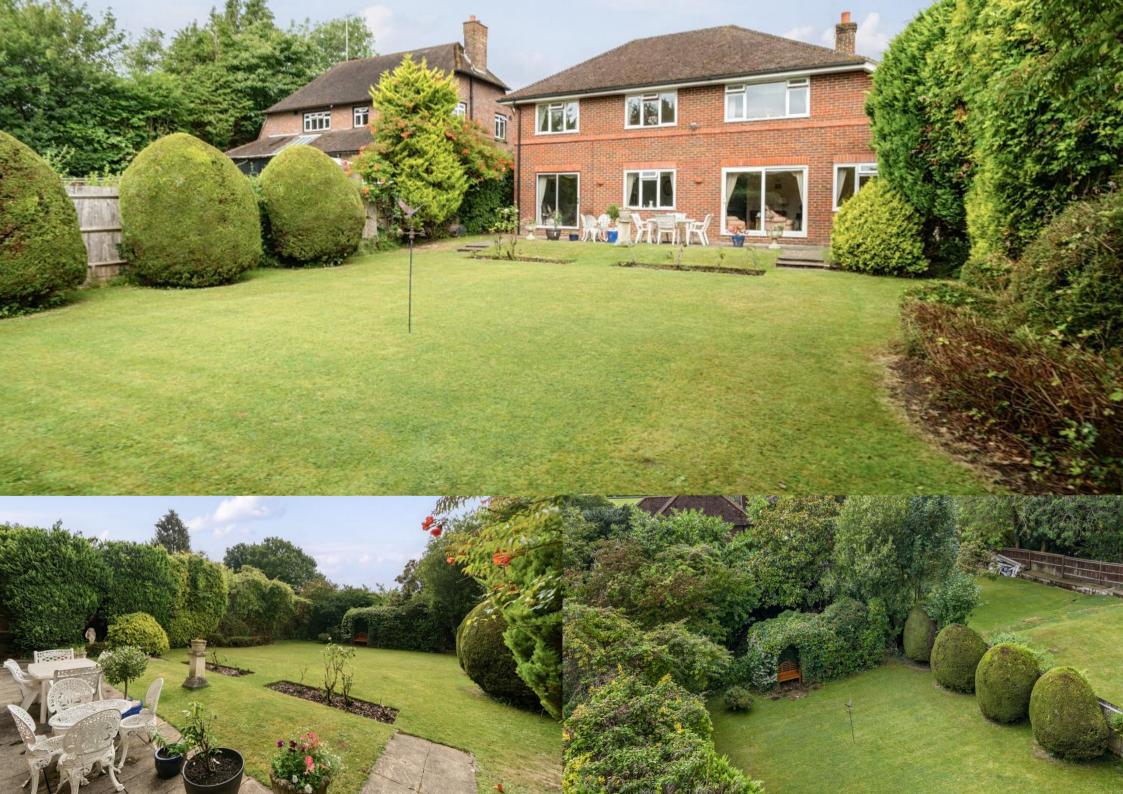

#### Outside

The rear garden is mainly laid to lawn offering a high level of privacy to all sides and an area adjoining the rear which is suitable for outside entertaining.

To the front of the home are further gardens and driveway parking.