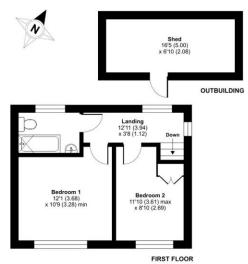

### **Floorplan**

#### Woodcut Road, Wrecclesham, Farnham, GU10

Approximate Area = 942 sq ft / 87.5 sq m
Outbuilding = 113 sq ft / 10.5 sq m
Total = 1055 sq ft / 98 sq m
For identification only - Not to scale

ternational Property Measurement Standards (PMS2 Residential). © nichecom 2024. oduced for Bridges Estate Agents. REF: 1177591