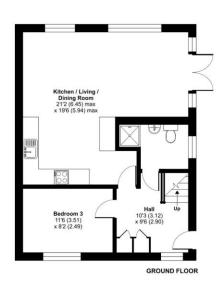

### **Floorplan**

#### Woodcut Road, Wrecclesham, Farnham, GU10

Approximate Area = 942 sq ft / 87.5 sq m
Outbuilding = 113 sq ft / 10.5 sq m
Total = 1055 sq ft / 98 sq m
For identification only - Not to scale

ternational Property Measurement Standards (PMS2 Residential). © nichecom 2024. oduced for Bridges Estate Agents. REF: 1177591