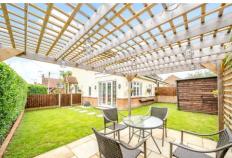

#### **Outside**

Externally is just as impressive with a shingled driveway providing parking for multiple vehicles, raised borders with sleepers, and is enclosed by fencing. The garden wraps around the property and offers a laid to lawn area, with a patio, and pergola ideal for those who love to entertain. Additionally, there is a well built shed and hedging offering a good degree of privacy.