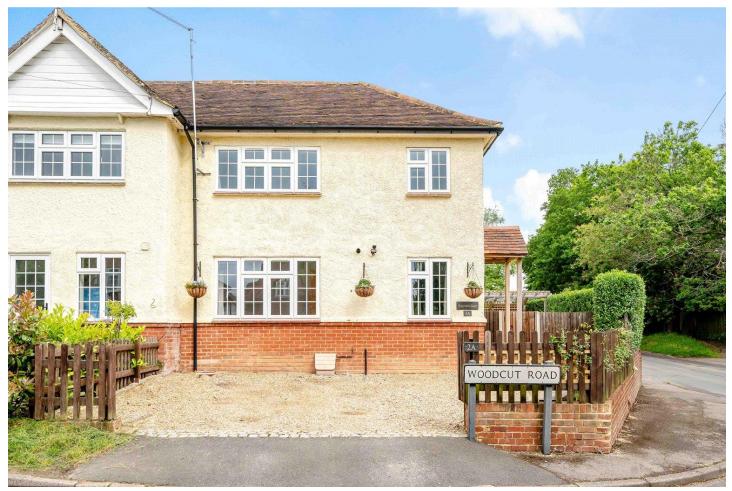

## Woodcut Road, Wrecclesham, Farnham, Surrey, GU10 4QF

Price: £550,000

- Three Bedroom Semi-Detached House
- Open Plan Kitchen/Dining/Living Room
- Bathroom/Shower Room
- Wrap Around Garden

- Off Road Parking
- South Farnham Location
- Built in 2021
- EPC : B (82)

#### Description

Available to the market is this well presented three bedroom family home, situated within proximity to sought after schools and offers the best of contemporary living throughout with the property being constructed in 2021. The ground floor comprises a welcoming hallway which provides access to a shower room, the third bedroom which also can serve as a study, and an open plan kitchen/dining/living room boasting dual aspect which allows for plenty of natural light. The living room features double doors that open onto the garden, whilst the kitchen has been well fitted and offers space for both freestanding/integrated appliances. Upstairs, there are two well proportioned bedrooms, one has fitted cupboards, the other provides loft access. The first floor is completed by a three piece family bathroom suite.

#### **Outside**

Externally is just as impressive with a shingled driveway providing parking for multiple vehicles, raised borders with sleepers, and is enclosed by fencing. The garden wraps around the property and offers a laid to lawn area, with a patio, and pergola ideal for those who love to entertain. Additionally, there is a well built shed and hedging offering a good degree of privacy.