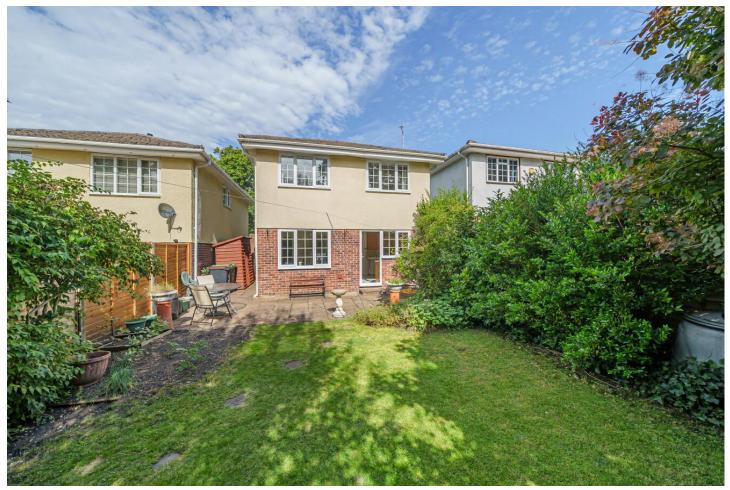

## Description

Situated within this elevated position stands this impressive four bedroom detached family home offering versatile accommodation. To the front of the home there are very pleasant front views over a generous and attractive green with ancient Oak trees. The ground floor accommodation comprises an entrance hall with a cloakroom, a spacious 'L' shaped kitchen and dining area, and a lounge. On the first floor, there are four bedrooms with one with an en suite shower, and a family bathroom. There is a southerly facing enclosed rear garden with rear access leading to the garage set in a block. The property has double glazed windows and doors, and gas fired heating. Elizabeth Avenue is well positioned within a short distance of the High Street with its shops, pubs, restaurants, Connaught Junior school and the railway station.

### Outside

The front garden features a lawn with shrub borders, and a pathway leading to the side of the property. The rear garden is southerly facing and a good size with a wide patio area leading to a lawn with flower and shrub borders, garden sheds, a side gate to front, an outside water tap, and a rear gate leading to additional parking area and the garages.