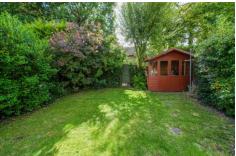

### Outside

The front garden features a lawn with shrub borders, and a pathway leading to the side of the property. The rear garden is southerly facing and a good size with a wide patio area leading to a lawn with flower and shrub borders, garden sheds, a side gate to front, an outside water tap, and a rear gate leading to additional parking area and the garages.