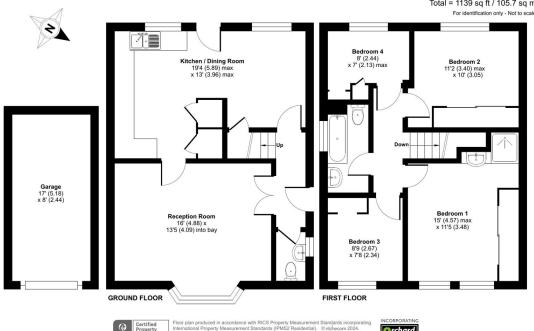

## **Floorplan**

Approximate Area = 1003 sq ft / 93.1 sq m Garage = 136 sq ft / 12.6 sq m Total = 1139 sq ft / 105.7 sq m