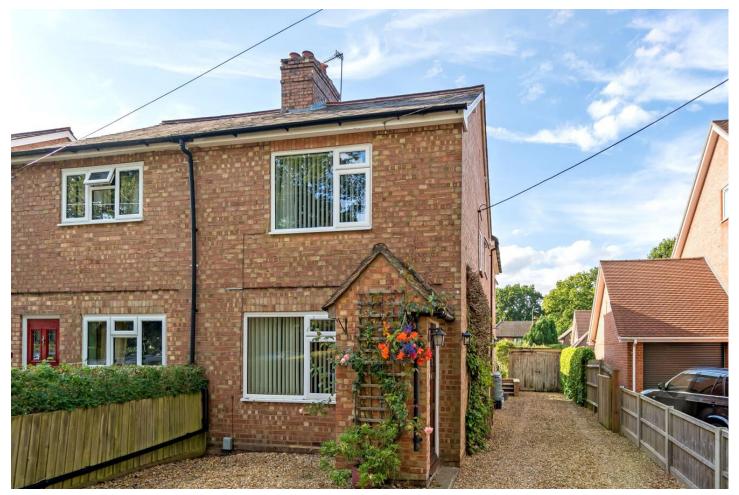

## Tweseldown Road, Church Crookham, Fleet, Hampshire, GU52 8DE

Price: £500,000

- Three Bedrooms
- Semi Detached
- Extended with Room for Further Development (STPP)
- Porch

- Large Garden
- Driveway Parking
- Fantastic School Catchment
- EPC : D (63)

#### Description

Located in the popular Church Crookham, a stone's throw from the local Junior School, is this wonderful three bedroom semi-detached home. This lovely home is being offered to the market for the first time in nearly 50 years and is full of character. Upon entering, a porch leads you to the first reception room, which the current owners have as a dining room, and then through to the living area. A kitchen follows, which leads into a spacious walkway to the downstairs bathroom and conservatory - with views into the lovely garden. Upstairs offers three double bedrooms, and family bathroom.

## Outside

Located a stone's throw from Church Crookham Junior School and on a popular non-estate location. Driveway parking for multiple vehicles and a garage follows - as well as side access to the lovely rear garden.