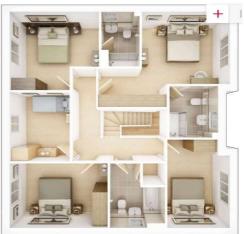

This attractive double-fronted residence features five bedrooms on the first floor, including two with en-suite showers.

The ground floor offers a private study, dining room, kitchen/diner with utility, and a generously sized lounge.

Additionally, a convenient home office on the ground floor offers a comfortable workspace close to the kitchen for quick tea breaks. The roomy dining area is ideal for hosting gatherings.

The Wayford is a popular choice with its five spacious bedrooms, two of which feature en suite shower rooms, along with a family bathroom, ensuring convenience during busy mornings.