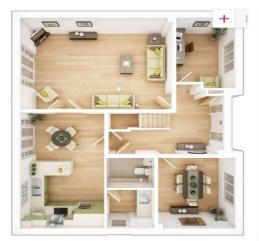

This attractive double-fronted residence features five bedrooms on the first floor, including two with en-suite showers.

The ground floor offers a private study, dining room, kitchen/diner with utility, and a generously sized lounge.

Nestled in a prime location overlooking green space, this home is just a short stroll from a play area, providing children with ample opportunities to explore and enjoy the outdoors.

The kitchen boasts a contemporary design, perfect for long-lasting style. It provides a casual ambiance with a breakfast area for relaxed family meals and a breakfast bar for impromptu visits from friends or neighbours.

Additionally, a convenient home office on the ground floor offers a comfortable workspace close to the kitchen for quick tea breaks. The roomy dining area is ideal for hosting gatherings.

The Wayford is a popular choice with its five spacious bedrooms, two of which feature en suite shower rooms, along with a family bathroom, ensuring convenience during busy mornings.