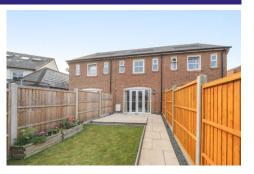

#### **Outside**

The property boasts an enclosed, low maintenance rear garden, featuring a well maintained lawn and vibrant raised planters. A generously sized patio provides an ideal space for entertaining and enjoying outdoor gatherings. With convenient rear access, the garden is perfect for relaxation and socialising. Additionally, the property benefits from a garage with an up and over door, offering secure storage or parking, with an ample parking space available in front of the garage. Just a short walk away, you'll find playing fields, a children's park, and a basketball court, offering plenty of recreational options for all ages.