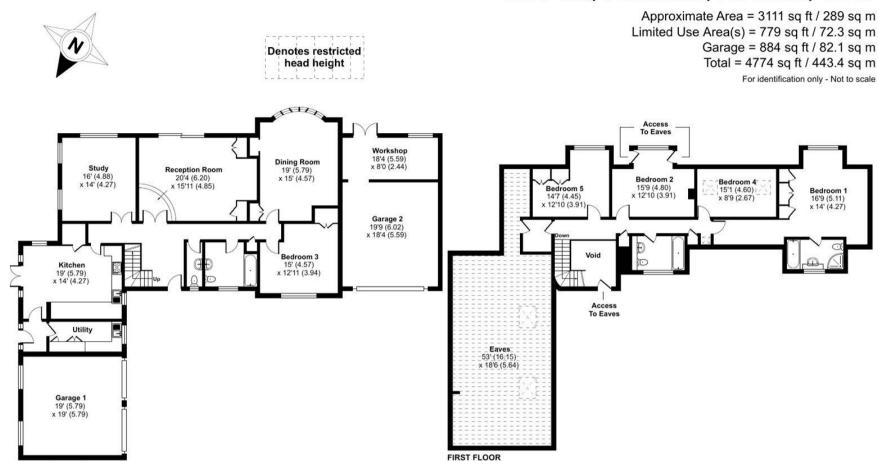

This property offers flexible and spacious accommodation as well as the opportunity to extend further (STPP).

Accommodation extends across 3,111 square feet, offering three excellent reception rooms and four upstairs bedrooms that are all enviably located on the south side, enabling all to be filled with plenty of natural light.

The spacious well appointed kitchen/breakfast room is the hub of the ground floor and is fitted with a range of units and a kitchen island. Also on the ground floor is a bedroom and bathroom which could be used as an annex for a relative or au pair.

#### Outside

The house is accessed by a gated driveway leading to parking for several vehicles and two double garages, both of which are fitted with electric doors.

The grounds are superbly landscaped and the south facing rear garden is undoubtedly one of the main features of this home.

# **Features**

- Five Bedrooms
- Three Bathrooms
- South Facing Garden
- Two Double Garages
- 2.25 of an Acre Plot
- Picturesque Village Location
- Excellent Sought After SchoolsNearby
- EPC:C(72)
- Council Tax Band: H

### Wire Cut, Frensham, Farnham, GU10

**GROUND FLOOR** 

Floor plan produced in accordance with RICS Property Measurement Standards incorporating International Property Measurement Standards (IPMS2 Residential). © Mchecom 2024. Produced for Bridges Estate Agents Ltd (Platinum Homes). REF: 1088477