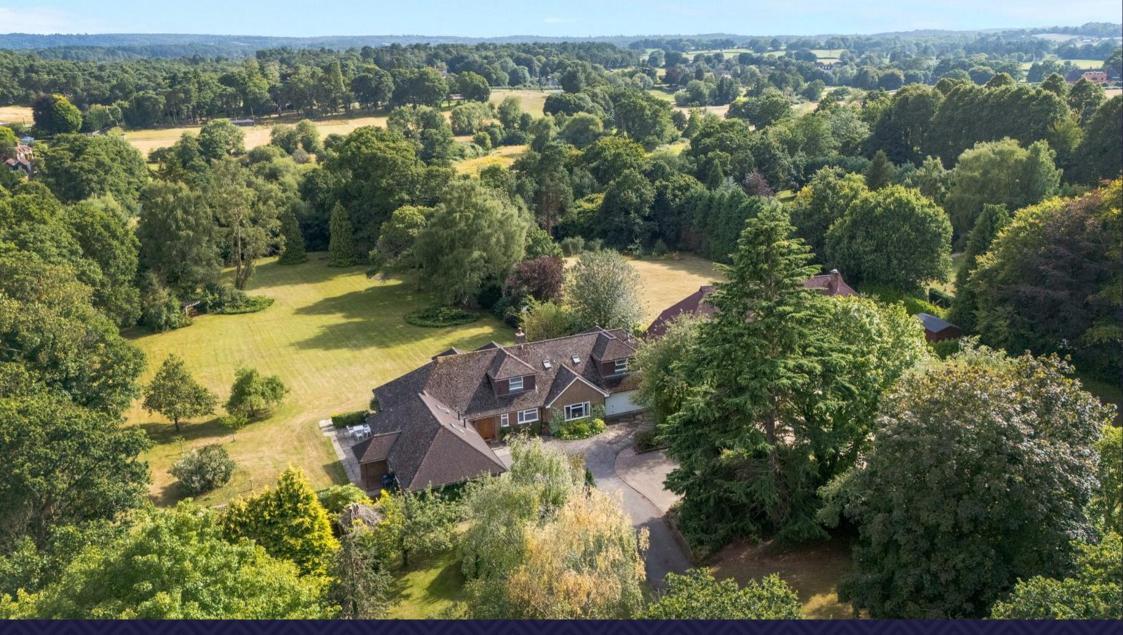

### The Property

Nutshell Lodge sits on a south facing mature and flat plot measuring 2.25 acres, positioned in the centre of the picturesque village of Frensham which is just three miles south of the Georgian town of Farnham and its mainline train station.

#### Outside

The house is accessed by a gated driveway leading to parking for several vehicles and two double garages, both of which are fitted with electric doors.

The grounds are superbly landscaped and the south facing rear garden is undoubtedly one of the main features of this home.

To the rear of the garden is a timber store, used by previous owners as stables.

The property is located in the sought after village of Frensham no more than three miles South of Farnham. Within walking distance is the highly regarded village pub, The Holly Bush, the village shop and post office as well as recreation grounds with cricket, tennis, and bowls clubs.