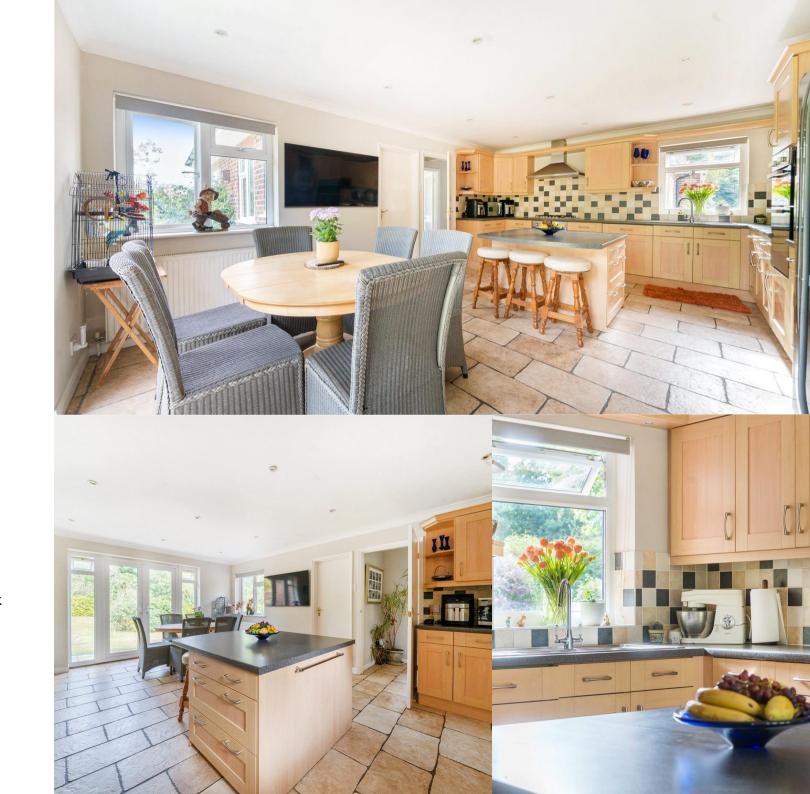

The spacious well appointed kitchen/breakfast room is the hub of the ground floor and is fitted with a range of units and a kitchen island. Also on the ground floor is a bedroom and bathroom which could be used as an annex for a relative or au pair.