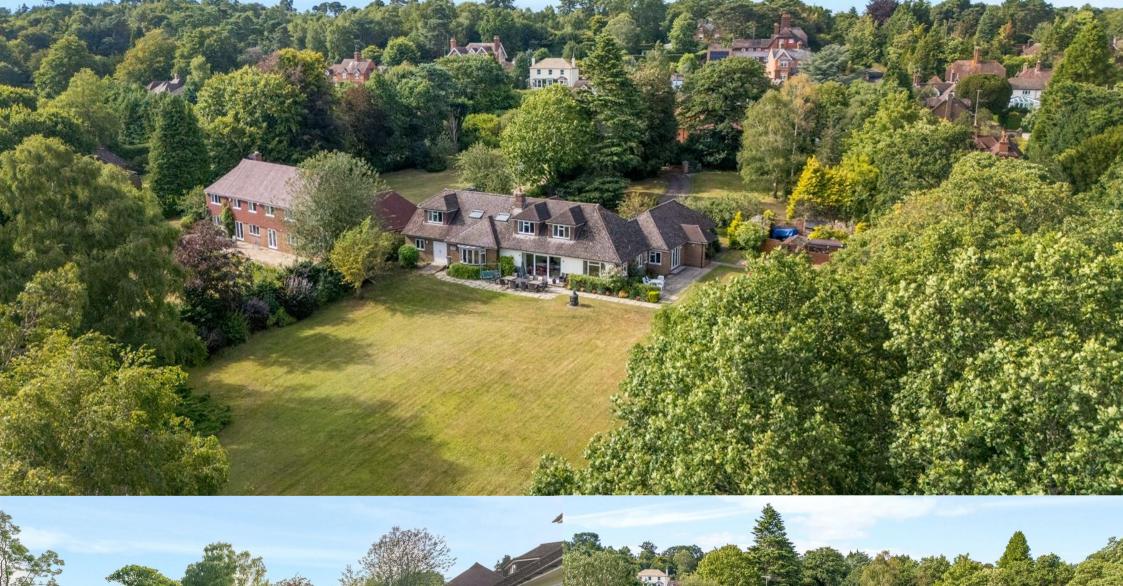

### The Property

Nutshell Lodge sits on a south facing mature and flat plot measuring 2.25 acres, positioned in the centre of the picturesque village of Frensham which is just three miles south of the Georgian town of Farnham and its mainline train station.

#### Outside

The house is accessed by a gated driveway leading to parking for several vehicles and two double garages, both of which are fitted with electric doors.

The grounds are superbly landscaped and the south facing rear garden is undoubtedly one of the main features of this home.

To the rear of the garden is a timber store, used by previous owners as stables.

The property is located in the sought after village of Frensham no more than three miles South of Farnham. Within walking distance is the highly regarded village pub, The Holly Bush, the village shop and post office as well as recreation grounds with cricket, tennis, and bowls clubs.