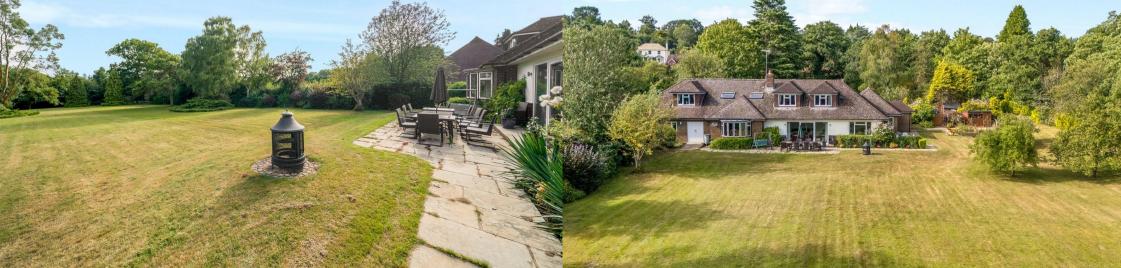

#### Outside

The house is accessed by a gated driveway leading to parking for several vehicles and two double garages, both of which are fitted with electric doors.

The grounds are superbly landscaped and the south facing rear garden is undoubtedly one of the main features of this home.

To the rear of the garden is a timber store, used by previous owners as stables.

The property is located in the sought after village of Frensham no more than three miles South of Farnham. Within walking distance is the highly regarded village pub, The Holly Bush, the village shop and post office as well as recreation grounds with cricket, tennis, and bowls clubs.