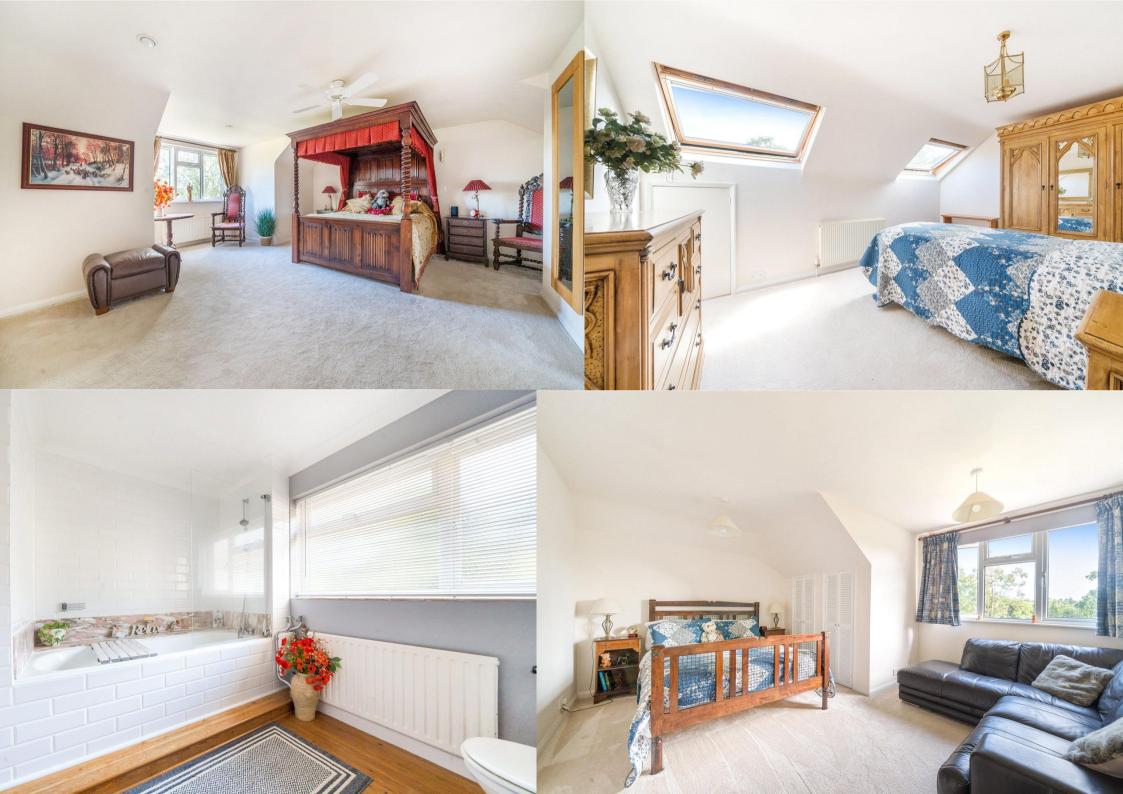

This property offers flexible and spacious accommodation as well as the opportunity to extend further (STPP).

Accommodation extends across 3,111 square feet, offering three excellent reception rooms and four upstairs bedrooms that are all enviably located on the south side, enabling all to be filled with plenty of natural light.

The spacious well appointed kitchen/breakfast room is the hub of the ground floor and is fitted with a range of units and a kitchen island. Also on the ground floor is a bedroom and bathroom which could be used as an annex for a relative or au pair.