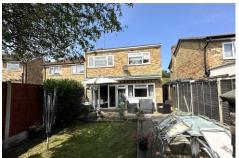

#### **Outside**

The rear garden has a paved and decked area with the remainder laid to lawn and fully enclosed.