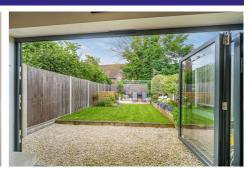

### **Outside**

Externally the property benefits from a beautifully landscaped rear garden that is mainly laid to lawn with a patio area accessed from the bi-fold doors in the kitchen, and there is a raised decking area that is ideal for relaxing after a busy day at work. To the front, you have driveway parking and a courtesy foot path leading to the front door.