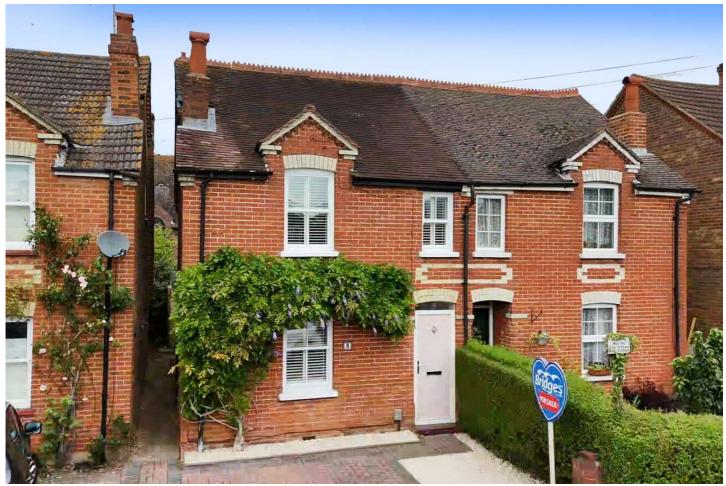

## **Description**

Full of character and set in a prime location, within the heart of Knaphill, is this charming three bedroom semi-detached Period home. The property benefits from many improvements by the current owners along with easy access to local amenities, local schools, and great commuter links. The accommodation comprises an extended and refitted rear aspect kitchen/diner with bi-fold doors out on to the garden, a front aspect living room with a wood burner, as well as a refitted bathroom all on the ground floor. To the first floor you have two double bedrooms and a further single bedroom. An internal inspection is highly recommended to truly appreciate the wealth of character and beautiful improvements that have been made to the property.

### **Outside**

Externally the property benefits from a beautifully landscaped rear garden that is mainly laid to lawn with a patio area accessed from the bi-fold doors in the kitchen, and there is a raised decking area that is ideal for relaxing after a busy day at work. To the front, you have driveway parking and a courtesy foot path leading to the front door.