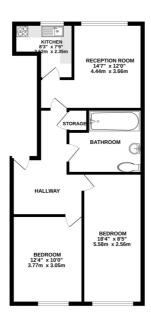

## **Floorplan**

GROUND FLOOR 668 sq.ft. (62.1 sq.m.) approx.

TOTAL FLOOR AREA: 1686 sq.ft. (62.1 sq.m.) approx.

White every determine his been reade to sense the excessor of the flooring creatested home, measurements of doors, windows, rooms and any other terms are approximate and no responsibility in taken for any error, encession or ne-inhalment. This plain is to it is identistive purposes only and should be used as such by your prospective purchaser. The services, systems and applicances shown have not been tented and no guarante as to their operating verificating, can be given.