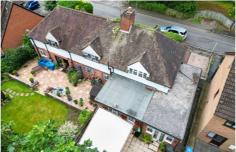

#### **Outside**

In our opinion an attractive secluded garden consisting of a large slab patio with further block paved patio are rear, area of lawn, plants and shrubs, outside tap, space for shed/workshop, raised beds with irrigation pipework. side access, enclosed by wood panel fencing. Front: Block paved driveway for several vehicles, enclosed by hedging and fencing.