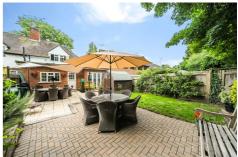

#### **Outside**

In our opinion an attractive secluded garden consisting of a large slab patio with further block paved patio are rear, area of lawn, plants and shrubs, outside tap, space for shed/workshop, raised beds with irrigation pipework. side access, enclosed by wood panel fencing. Front: Block paved driveway for several vehicles, enclosed by hedging and fencing.