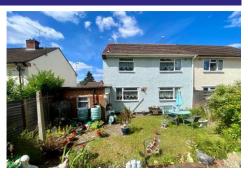

To the rear of the property there is a good sized two tiered garden featuring a spacious lawn and separate patio area. Internally, the property offers a dual aspect lounge/diner, a kitchen, and an additional storage space to the side of the property which includes a downstairs cloakroom and a utility/shower room, and all is accessible from the front and rear garden.

#### **Outside**

The property features both front and rear gardens, along with ample on street parking.