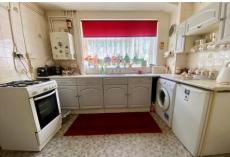

To the rear of the property there is a good sized two tiered garden featuring a spacious lawn and separate patio area. Internally, the property offers a dual aspect lounge/diner, a kitchen, and an additional storage space to the side of the property which includes a downstairs cloakroom and a utility/shower room, and all is accessible from the front and rear garden.