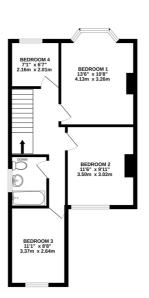

#### **Floorplan**

LIVING ROOM
162" x 118"
452m x 2.55m

DINING ROOM
99" x 93"
2.96m x 2.83m

winist every attempt has seen make to estate the accuracy on the sociplist contained new, measured of doors, windows, poters and any other dents are approximate and no responsibility is seen for any er onission or mis-statement. This plan is for illustrative jumposes only and should be used as such by an prospective purchaser. The services, systems and applicances shown have not been toested and no grand as to their operability or efficiency can be given. Made with Metroox 02024.