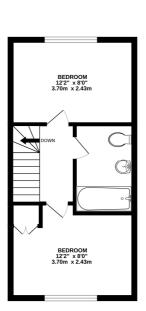

### **Floorplan**

SITTING ROOM
144" x 122"
4.36m x 3.76m

KITCHEN
75" 155
275m x 1.46m

GROUND FLOOR

1ST FLOOR

Whilst every attempt has been made to ensure the accuracy of the floorpian contained here, measuremen of doors, windows, rooms and any other items are approximate and no responsibility is baken for any emmission on resistantered. This plan is for flaustrated purposes only and should be used as such by any prospective purchases. The services, systems and appliances shown have not been tested and no guarant as to that requestable or efficiency can be given.