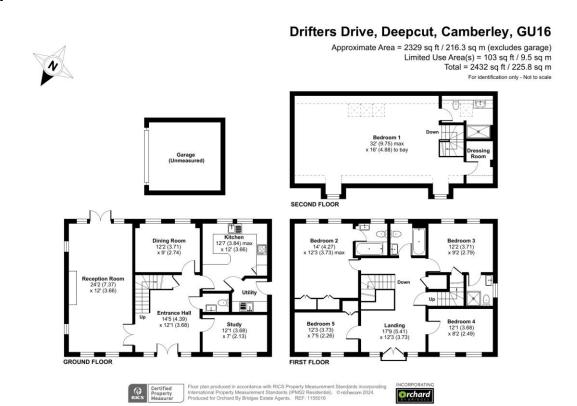

and a family bathroom, all set over three floors. Located in the sought after Dettingen Park, this house further offers a modern kitchen, cloakroom, landscaped rear garden, double garage, driveway parking and a walk in wardrobe area to the incredibly spacious principal bedroom with an en suite, as well as a loft space. The property is situated close to local schools and good commuter links. Frimley Green village and Camberley town centre are also within close proximity and a range of shops in Deepcut. A viewing is highly recommended to appreciate everything that this property has to offer.

#### **Outside**

To the rear is the landscaped garden comprising shingled areas and patio areas. Access to driveway parking is provided at the front, along with the double garage.

### **Floorplan**





#### TO ARRANGE A VIEWING PLEASE CONTACT:

Tel: 01276 685544 or Email: