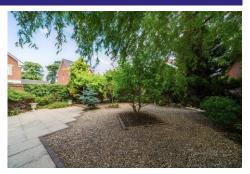

#### **Outside**

To the rear is the landscaped garden comprising shingled areas and patio areas. Access to driveway parking is provided at the front, along with the double garage.