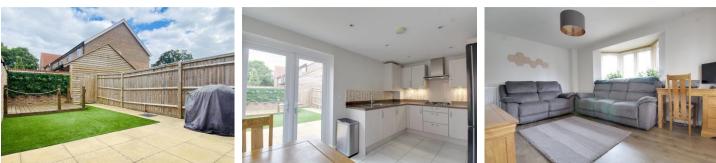

#### Description

We are delighted to present this rare semi-detached Broadoak design, built by the award winning developer Croudace Homes in 2020. Set on a corner plot within the sought after Hartletts Mead phase of Greenhart Park, this home boasts two generously sized double bedrooms. The principal bedroom features fitted wardrobes with mirrored sliding doors and an en suite bathroom, while the second bedroom also benefits from an en suite and recess for wardrobes. Additionally, there is a convenient ground floor cloakroom. The living room complete with a bay window, and the spacious kitchen/diner with French doors opening to the garden, offer versatile living spaces finished to a high modern standard. This property is equipped with Cat 5 wiring, an option for high speed fibre broadband, and a Hive heating system, all catering to the needs of 21st century living. The property also includes a carport, which the current owners have converted into a gym, off road parking, and a low maintenance landscaped, desirable east facing garden.

### Outside

The garden wraps around the side of the corner plot, enclosed by two brick retaining walls and wooden fencing on one side. It has been thoughtfully landscaped for low maintenance, featuring a paved patio with a pathway leading to the rear external door of the converted carport. The garden includes an area with artificial lawn and a raised corner decking, perfect for enjoying the sun or setting up a hot tub. The current owners have converted the carport into a gym, adding double doors, wooden cladding, insulation, power, and lighting. (Please note, for the purpose of sale, this is still classified as a carport.)