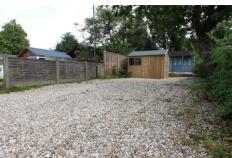

#### Outside

The property offers an enclosed rear garden which is mainly laid to lawn, with a patio seating area and garden shed. An additional plot of land sits opposite the property and provides a shingle laid parking area for up to four vehicles. There is a second garden shed and a summer house/garden office.