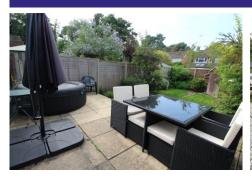

#### Outside

The property offers an enclosed rear garden which is mainly laid to lawn, with a patio seating area and garden shed. An additional plot of land sits opposite the property and provides a shingle laid parking area for up to four vehicles. There is a second garden shed and a summer house/garden office.