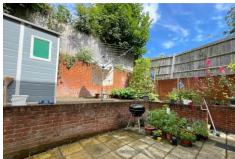

#### Outside

To the front of the property is a block paved drive for multiple vehicles. There is gated side access to the rear garden, which is paved for easy maintenance and set over two tiers.