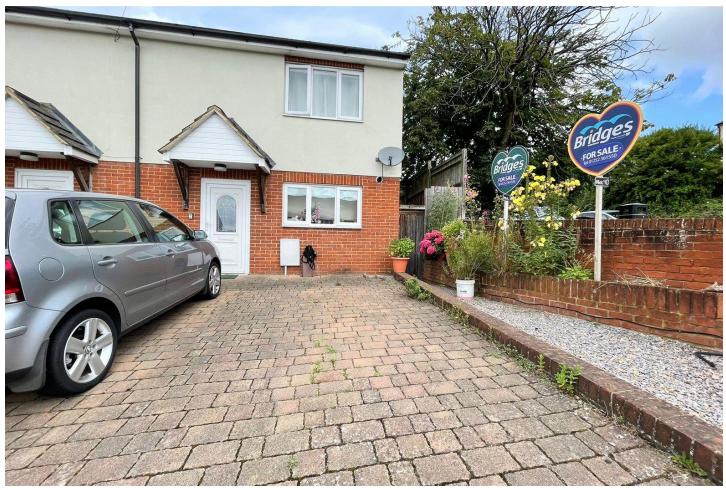

# Waterloo Road, Aldershot, Hampshire, GU12 4NU

Price: £375,000

- Three Bedrooms
- Two Bathrooms
- Downstairs Cloakroom
- Enclosed Rear Garden

- Off Road Parking
- 0.6 Miles to the Train Station
- No Onward Chain
- EPC : C (75)

### Description

Available, with no onward chain, is this three bedroom semi-detached property, with driveway parking for multiple vehicles. The kitchen is positioned to the front of the property, with the living room to the rear which has French doors to the garden. There is also a downstairs cloakroom. To the first floor are three bedrooms, two of which are doubles, with the primary bedroom benefitting from an en suite shower room. There is also a first floor family bathroom. Situated just half a mile from the train station, which offers direct links to London Waterloo, the property is also within walking distance of Manor Park and popular schools for all ages.

#### Outside

To the front of the property is a block paved drive for multiple vehicles. There is gated side access to the rear garden, which is paved for easy maintenance and set over two tiers.