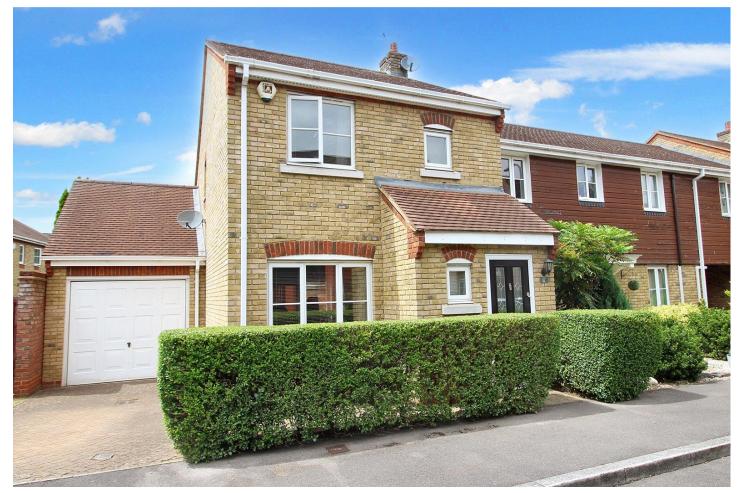

# Turgis Road, Fleet, Hampshire, GU51 1EL

Offers in Excess of: £450,000

- Three Bedrooms
- Semi-Detached House
- En Suite
- Elvetham Heath

- Driveway Parking
- Garage
- Cloakroom
- EPC : C (69)

#### Description

Offered to the market in the ever popular Elvetham Heath development, is this three bedroom semi-detached home. The property is well presented throughout, and is ready to move into. Benefitting from a light and airy feel throughout, the property has a separate entrance hall, with downstairs cloakroom, this opens into a spacious living room, with a further separate dining room and modern kitchen area. The upstairs accommodation comprises of three good sized bedrooms, a family bathroom, and en suite to bedroom one. The property is modern throughout. The garage is accessible via an electric door at the front, or rear door opening into the garden. Viewings highly recommended.