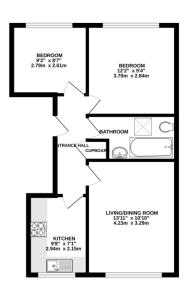

### **Floorplan**

GROUND FLOOR

White every aboring has been made to cross the accuracy of the Boopkas consisted here, resolutionment of doors, without, cross and any other terms are approximate and no expossible to later the any entry, crossors or nes-statement. This plan is the fluorisative purposes only and should be used as sorth by any prospective purchaser. The services, systems and applices shown here not been tested and no guarante as to their operationly or efficiency can be given. Made with Nethpoly CROSS.