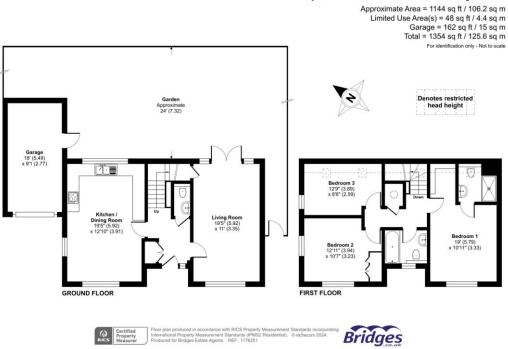

h dual aspect allowing for plenty of natural light and double doors leading to outside decking. The kitchen/diner makes for an ideal place to entertain, also featuring an extensive range of cupboards and drawers under, matching eye level units, and integrated appliances. The first floor comprises three double bedrooms with the principal bedroom having the added luxury of its own en suite. A three piece family bathroom suite makes up the rest of the first floor.

#### Outside

Externally is just as impressive with a driveway for multiple vehicles that leads up to a garage with power and room for storage. The garden offers a good degree of seclusion, a pleasant outlook over green space, features laid to lawn area and elevated decking which is perfect for entertaining guests.

### Floorplan



## Maple Place, Farnham, Surrey, GU9





To arrange a viewing please contact: Tel: 01252 361550 Email: info@bridges.co.uk

Important Notice - These particulars are set out as a general outline only for the guidance of intended purchasers and do not form part of any offer or contract and must not be relied upon as statements or representations of fact. Purchasers must satisfy themselves by inspection or otherwise as to their correctness.