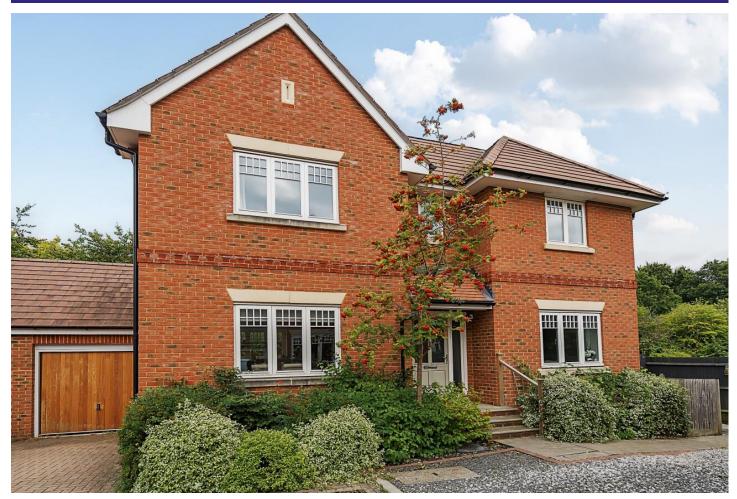

# www.bridges.co.uk

Three Bedroom Detached House Maple Place, Farnham, Surrey, GU9 9TG

Price: £600,000

- Three Double Bedrooms
- Detached House
- Garage/Parking
- Cul-de-Sac

- Private Rear Garden
- Immaculate Condition
- Constructed in 2017
- EPC : B (84)

#### Description

Available to the market is this exceptional three double bedroom detached family home, constructed in 2017 by Bourne Homes and situated within walking distance to popular schools. As you enter this beautifully presented property you are greeted by a welcoming hallway which provides access to a downstairs cloakroom, a spacious living room with dual aspect allowing for plenty of natural light and double doors leading to outside decking. The kitchen/diner makes for an ideal place to entertain, also featuring an extensive range of cupboards and drawers under, matching eye level units, and integrated appliances. The first floor comprises three double bedrooms with the principal bedroom having the added luxury of its own en suite. A three piece family bathroom suite makes up the rest of the first floor.