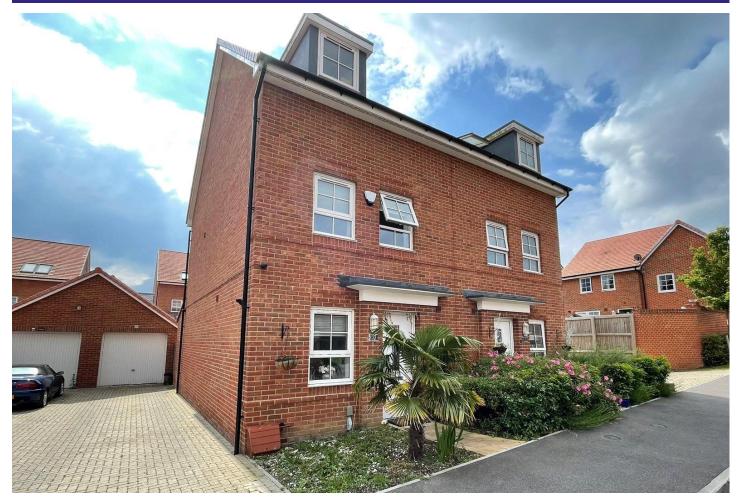

#### Description

Situated within the Wellesley development is this three bedroom semi-detached family home, benefitting from a garage and driveway parking. The ground floor accommodation comprises a kitchen to the front with integrated appliances, as well as a spacious lounge/diner to the rear, with access to the garden. There is also a downstairs cloakroom. To the first floor are two double bedrooms with inbuilt storage, in addition to the family bathroom. The second floor comprises an enviable principal bedroom and a further bathroom. Positioned just over half a mile from Aldershot train station, which offers direct links to London Waterloo in under an hour, the property is also within walking distance of popular schools for all ages, in addition to shops and amenities.

### Outside

To the side of the property there is a block paved driveway ahead of the garage. There is a side gate to the rear garden, which can also be accessed from the lounge/diner. The garden itself is mostly laid to lawn, with a patio across the immediate rear.