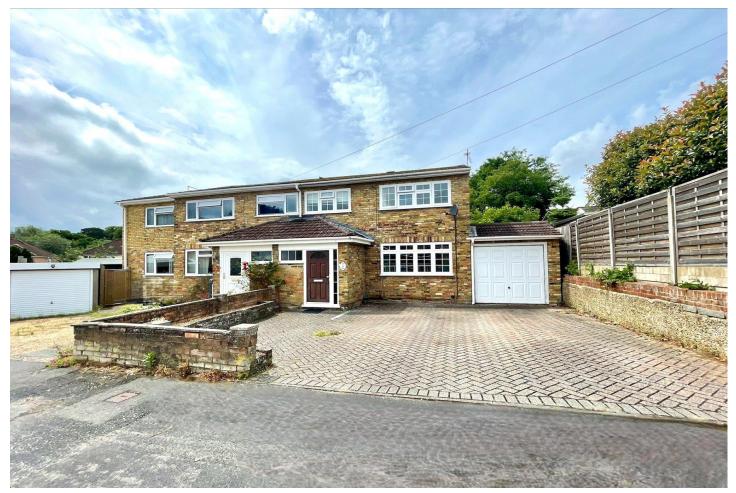

#### **Description**

Family home situated in a popular cul-de-sac location in Farnborough benefitting from a generous garden plot, ample parking, and generous living accommodation.

The ground floor accommodation compromises an entrance porch leading through to a spacious main lounge, a dining room, a separate kitchen, a cloakroom, and a bedroom/reception room.

#### **Outside**

A generous westerly aspect rear garden with a good size patio ideal for entertaining or capturing the sunshine, a garden shed, and to the front a paved driveway with enough parking for multiple vehicles.