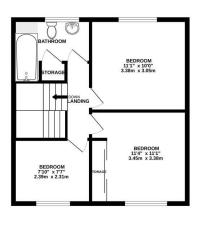

On the first floor you will find two further double bedrooms, a single bedroom, and a three piece family bathroom.

The property is a short distance from local schools and Farnborough town centre as well as giving easy access to Farnborough North and Farnborough Main train stations.

### **Floorplan**

of doors, windows, rooms and any other items are approximate and no responsibility is taken for any error omission or mis-statement. This plan is for illustrative purposes only and should be used as such by any prospective purchaser. The services, systems and appliances shown have not been tested and no guarante as to their operability or efficiency can be given. Made with Metroicx 60704.