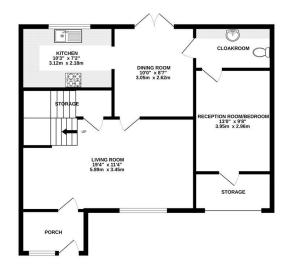

#### **Description**

Family home situated in a popular cul-de-sac location in Farnborough benefitting from a generous garden plot, ample parking, and generous living accommodation.

The ground floor accommodation compromises an entrance porch leading through to a spacious main lounge, a dining room, a separate kitchen, a cloakroom, and a bedroom/reception room.

### **Floorplan**

of doors, windows, rooms and any other items are approximate and no responsibility is taken for any error omission or mis-statement. This plan is for illustrative purposes only and should be used as such by any prospective purchaser. The services, systems and appliances shown have not been tested and no guarante as to their operability or efficiency can be given. Made with Metroicx 60704.