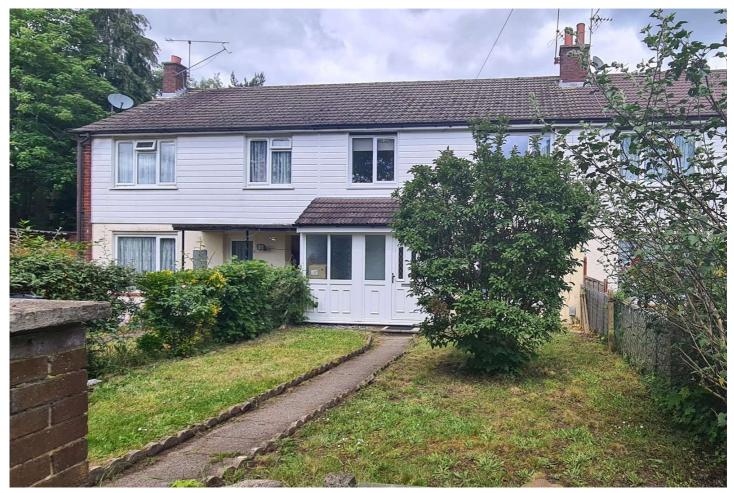

# Three Bedroom Terraced House

## Highview Crescent, Camberley, Surrey, GU15 4BB

Guide Price: £350,000

- Three Generous Bedrooms
- Kitchen and Utility Room
- Backing onto Woodland
- Landscaped Rear Garden

- Refitted Kitchen
- Double Glazed
- Favoured Location
- EPC: D (68)

#### **Description**

A superbly presented family home benefiting from a secluded location and having been the subject of several improvements by the current owners to include a refitted kitchen and replacement double glazed windows. Positioned close to amenities, excellent primary and secondary schools and backing onto Woodland. Accommodation comprises of an entrance porch, dual aspect living room, kitchen and breakfast to the ground floor. The first floor boasts three generous bedrooms and refitted family bathroom. CHAIN FREE.