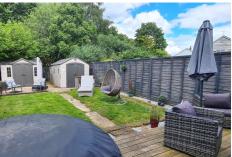

#### **Outside**

The rear garden has been landscaped with a full width patio leading down to a lawned area and in turn hardstanding to the rear boundary and boasting a private aspect and backing onto woodland and fully enclosed.