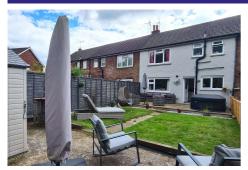

#### **Outside**

The rear garden has been landscaped with a full width patio leading down to a lawned area and in turn hardstanding to the rear boundary and boasting a private aspect and backing onto woodland and fully enclosed.