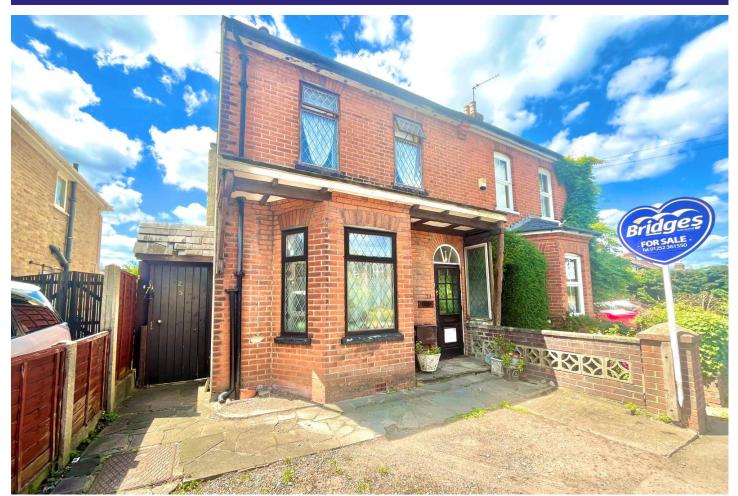

## www.bridges.co.uk

Three Bedroom Semi-Detached House North Lane, Aldershot, Hampshire, GU12 4QF

Guide Price: £350,000

- Three Double Bedrooms
- A Bonus Loft Room
- Established Idyllic Rear Garden
- Parking for One Vehicle
- Walking Distance to Tice's Meadow Nature Reserve
- Generous Plot
- Perfect to Add Your Own Stamp to EPC : E (53)

## Description

A semi-detached family home, perfect for any potential buyer to add their own stamp to, positioned on the north side of Aldershot and set over three floors with over 100 feet of established idyllic rear garden, giving you a feel of being in the middle of the countryside. To the ground floor there are two reception rooms leading to the kitchen with a bathroom and a separate cloakroom, the first floor offers a principal bedroom with a shower, a further two double bedrooms, and leads to a bonus room in the loft. The property further benefits from being located just 0.9 miles from the train station which provides direct access to London Waterloo; it is also within walking distance of popular schools and Tice's Meadow Nature Reserve.