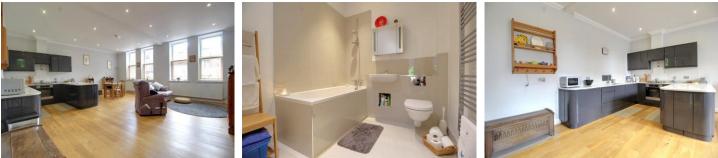

#### Description

Forming part of this historic building dating back to 1889, this unique property offers accommodation over three floors along with use of the communal gardens and allocated parking for multiple vehicles. The property is accessed via its own private entrance and on the ground floor you will find a generous storage cupboard and a feature staircase which gives you a true feeling of the grandeur of the building. To the first floor, you enter the open plan kitchen/living room via the original arched doorway giving a hint to the buildings origins where you are greeted by high ceilings and a contemporary kitchen. On this floor there is also a separate utility room/cloakroom. Following the staircase up to the second floor, there are two double bedrooms with bedroom one benefitting from an en suite shower room and there is also a family bathroom. To the third floor there is a further storage cupboard.