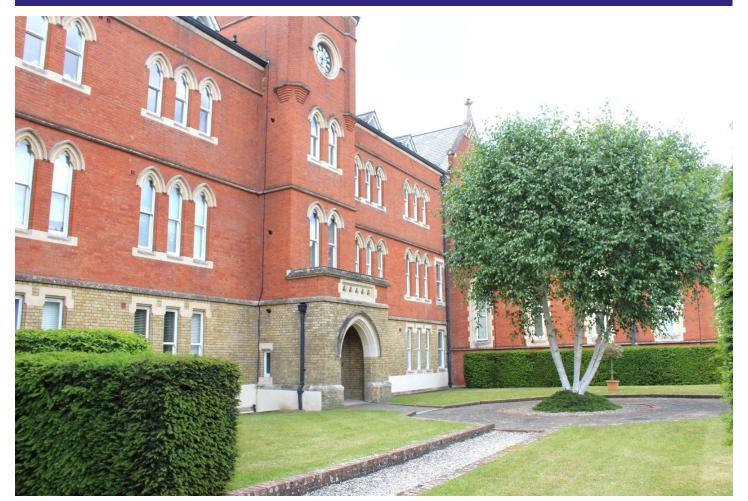

#### Description

Forming part of this historic building dating back to 1889, this unique property offers accommodation over three floors along with use of the communal gardens and allocated parking for multiple vehicles. The property is accessed via its own private entrance and on the ground floor you will find a generous storage cupboard and a feature staircase which gives you a true feeling of the grandeur of the building. To the first floor, you enter the open plan kitchen/living room via the original arched doorway giving a hint to the buildings origins where you are greeted by high ceilings and a contemporary kitchen. On this floor there is also a separate utility room/cloakroom. Following the staircase up to the second floor, there are two double bedrooms with bedroom one benefitting from an en suite shower room and there is also a family bathroom. To the third floor there is a further storage cupboard.

### Outside

Externally, this property boasts a communal garden.