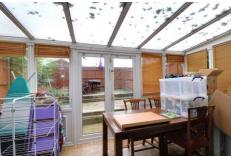

#### Description

Welcome to this charming three-bedroom family home in the heart of Tadley, complete with a garage and a delightful conservatory.

Step into the inviting entrance hall, which features a staircase leading to the first floor and a door that opens into the spacious living area. The expansive kitchen seamlessly flows into the living room, creating a perfect space for family gatherings and entertaining. A striking feature fireplace serves as the centrepiece of the room, adding warmth and character. The large conservatory, bathed in natural light, extends from the living area and offers a view of the rear garden, perfect for relaxing or entertaining guests.