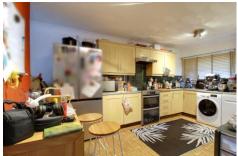

#### Description

Welcome to this charming three-bedroom family home in the heart of Tadley, complete with a garage and a delightful conservatory.

Step into the inviting entrance hall, which features a staircase leading to the first floor and a door that opens into the spacious living area. The expansive kitchen seamlessly flows into the living room, creating a perfect space for family gatherings and entertaining. A striking feature fireplace serves as the centrepiece of the room, adding warmth and character. The large conservatory, bathed in natural light, extends from the living area and offers a view of the rear garden, perfect for relaxing or entertaining guests.