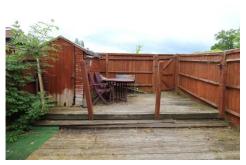

#### **Outside**

At the front, there is a charming view of a small copse with the Bishops Wood stream. At the rear, you'll find an enclosed garden featuring a decked patio area, a rear gate leading to the parking area, and access to the garage located in a nearby block.