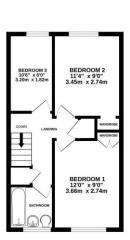

Ascend to the first floor where you will find three generously sized bedrooms, two of which include built-in storage solutions to maximize space and organization. A well-appointed three-piece family bathroom and a convenient airing cupboard complete this level, ensuring ample storage and practicality.

### **Floorplan**

1ST FLOOR

virtue every interript toin obern make to ensuler the accuracy of the forcepant contraved term, measurement of document of the force years of the force and approximation and an exponsibility is trained for any exponsibility in trained to support of the contravent of the force of the contravent of the force of the fo