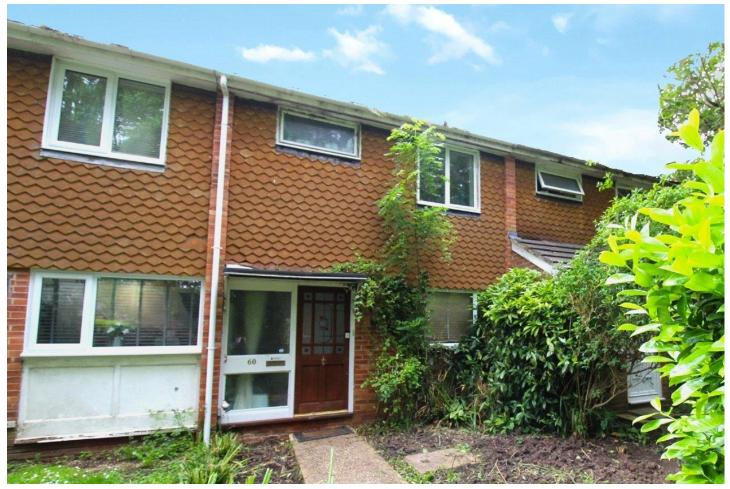

# Three Bedroom Terraced House

## Brookside Walk, Tadley, Hampshire, RG26 3RW

Offers in Excess of: £275,000

- Three Bedrooms
- Freehold
- Garage
- Conservatory

- Spacious Kitchen
- Enclosed Rear Garden
- Close to Shops
- EPC : D (62)

#### Description

Welcome to this charming three-bedroom family home in the heart of Tadley, complete with a garage and a delightful conservatory.

Step into the inviting entrance hall, which features a staircase leading to the first floor and a door that opens into the spacious living area. The expansive kitchen seamlessly flows into the living room, creating a perfect space for family gatherings and entertaining. A striking feature fireplace serves as the centrepiece of the room, adding warmth and character. The large conservatory, bathed in natural light, extends from the living area and offers a view of the rear garden, perfect for relaxing or entertaining guests.

#### **Outside**

At the front, there is a charming view of a small copse with the Bishops Wood stream. At the rear, you'll find an enclosed garden featuring a decked patio area, a rear gate leading to the parking area, and access to the garage located in a nearby block.