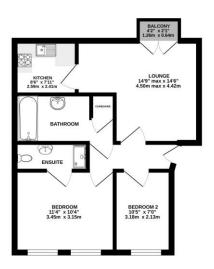

### **Floorplan**

GROUND FLOOR

White every alterigities been reads to ensure the accessor of the floorplan contained how, reasonement of doors, windows, more out any other terms are appropriate and no requisibility is like in the own person of the contained of doors, windows, and the contained and flooring and found and person of the decided of the contained of the contained