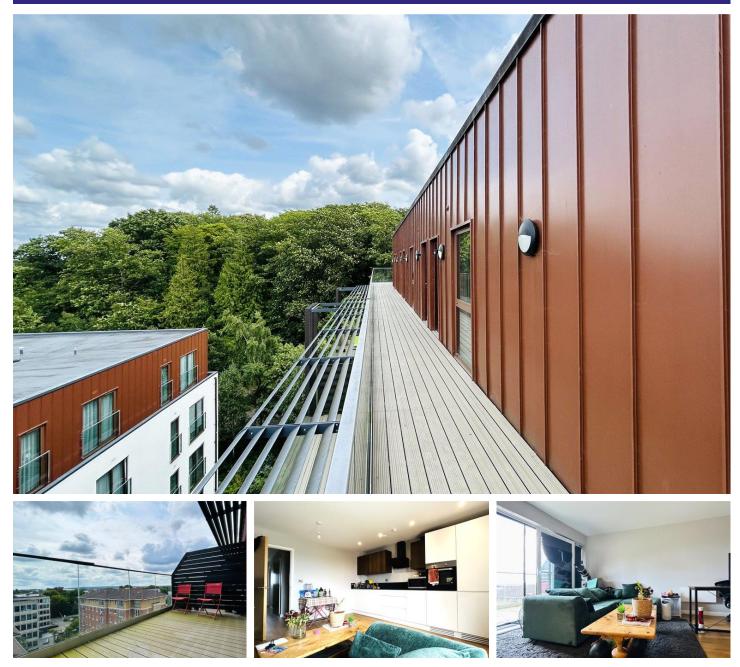

#### Description

Offered to the market is this one double bedroom top floor apartment which is part of a striking gated development in Farnborough town centre, consisting of 145 modern and elegant apartments. The apartment offers contemporary open plan living, a double bedroom with a built in wardrobe, a kitchen which is finished to a high standard, and a fully fitted modern bathroom. The property also benefits from a balcony and an allocated parking bay in the secure underground parking. The apartment is ideal for anyone commuting due to the proximity to Farnborough station which offers fast services to London Waterloo.

## Outside

The property benefits from beautifully kept communal gardens and secure allocated parking. This property also benefits from a balcony which is big enough to accommodate outdoor furniture.

GROUND FLOOR