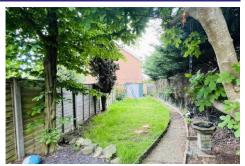

#### **Outside**

To the front of the property there is a paved garden with a wooden picket style fence. The enclosed mature rear garden is mainly laid to lawn, with flower boarders and a rear access gate.