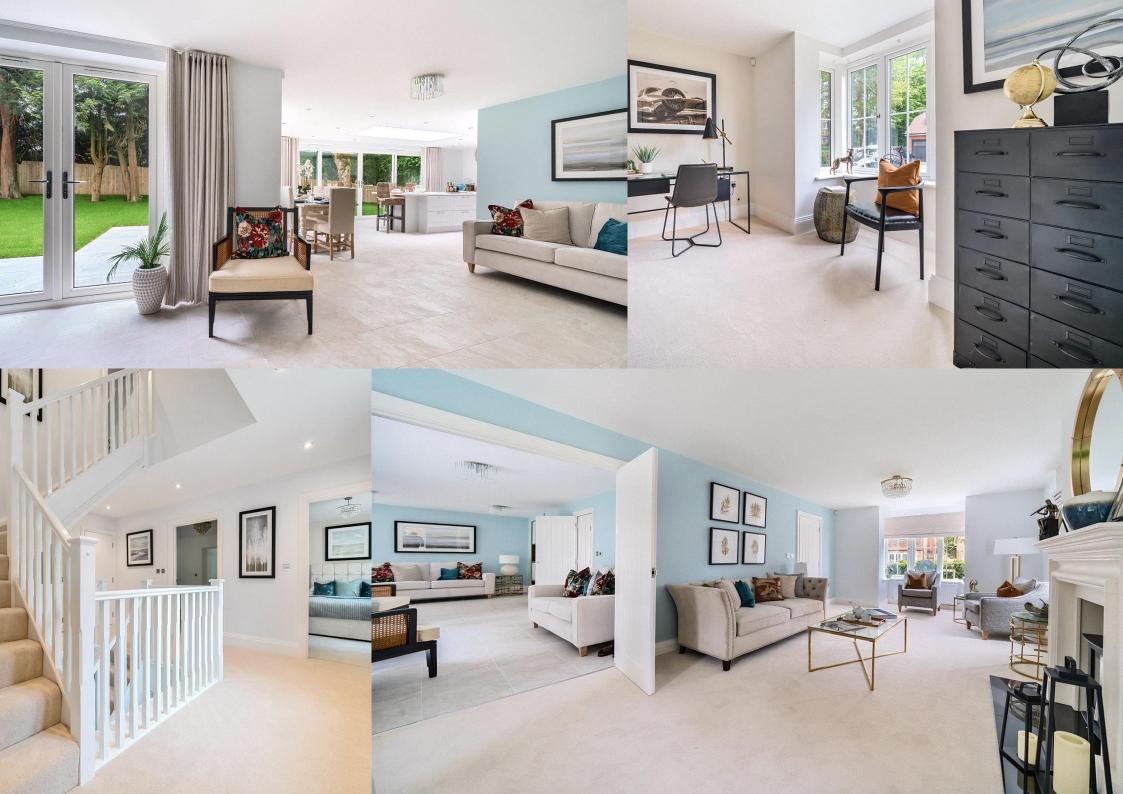

### The Property

Plot 6 is a delightful detached three-story residence boasting 3,006 square feet in total. Upon entering, you are welcomed by a spacious hallway leading to a generously sized living room with a feature fireplace and log burner . Adjacent to the living room is a convenient study, perfect for quiet work or relaxation. The heart of the home resides on the ground floor, with an openplan kitchen, dining, and family area that opens onto the garden through Bi Fold doors, ideal for entertaining. Fully fitted custom designed shaker style kitchen, Silestone worktops, integrated Miele appliances, and a Caple wine cooler. The utility room provides access to the garage.

Upstairs, the primary bedroom offers a luxurious escape with a dressing area and en suite bathroom. Bedroom two features a fitted wardrobe and its own en suite, with two additional bedrooms offering ample space for family or guests. A family bathroom completes this level for added convenience. To the second floor is bedroom five with a cloakroom and a bonus room.

Outside, double garage with driveway offers ample parking. The garden features lush turf and a welcoming patio area, perfect for outdoor dining and/or relaxation. This home seamlessly blends comfort, functionality, and style, creating a welcoming retreat.