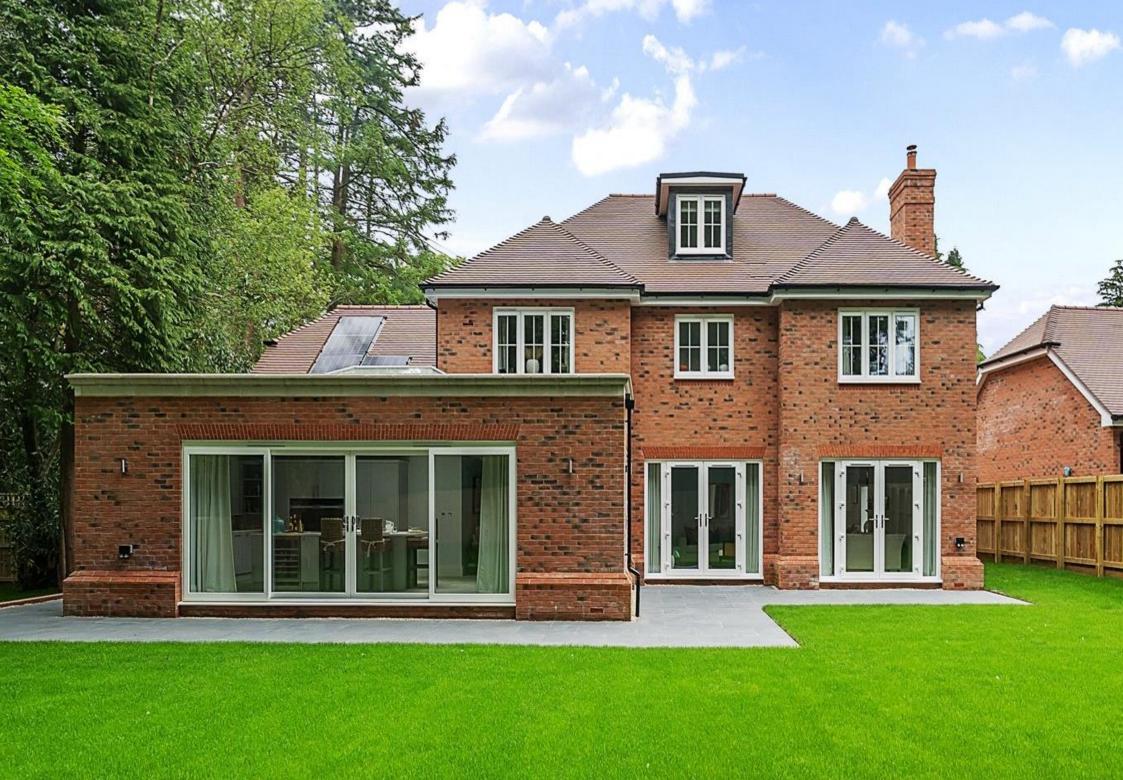

### The Property

Plot 6 is a delightful detached three-story residence boasting 3,006 square feet in total. Upon entering, you are welcomed by a spacious hallway leading to a generously sized living room with a feature fireplace and log burner . Adjacent to the living room is a convenient study, perfect for quiet work or relaxation. The heart of the home resides on the ground floor, with an openplan kitchen, dining, and family area that opens onto the garden through Bi Fold doors, ideal for entertaining. Fully fitted custom designed shaker style kitchen, Silestone worktops, integrated Miele appliances, and a Caple wine cooler. The utility room provides access to the garage.

Outside, double garage with driveway offers ample parking. The garden features lush turf and a welcoming patio area, perfect for outdoor dining and/or relaxation. This home seamlessly blends comfort, functionality, and style, creating a welcoming retreat.

The interiors boast contemporary design features and functions, versatile spacious layouts, underfloor heating to the ground floor, integrated premium appliances, and luxurious bathrooms. The home also benefits from energyefficient Air Source Heat pumps and Solar Panels, enhancing its green credentials.