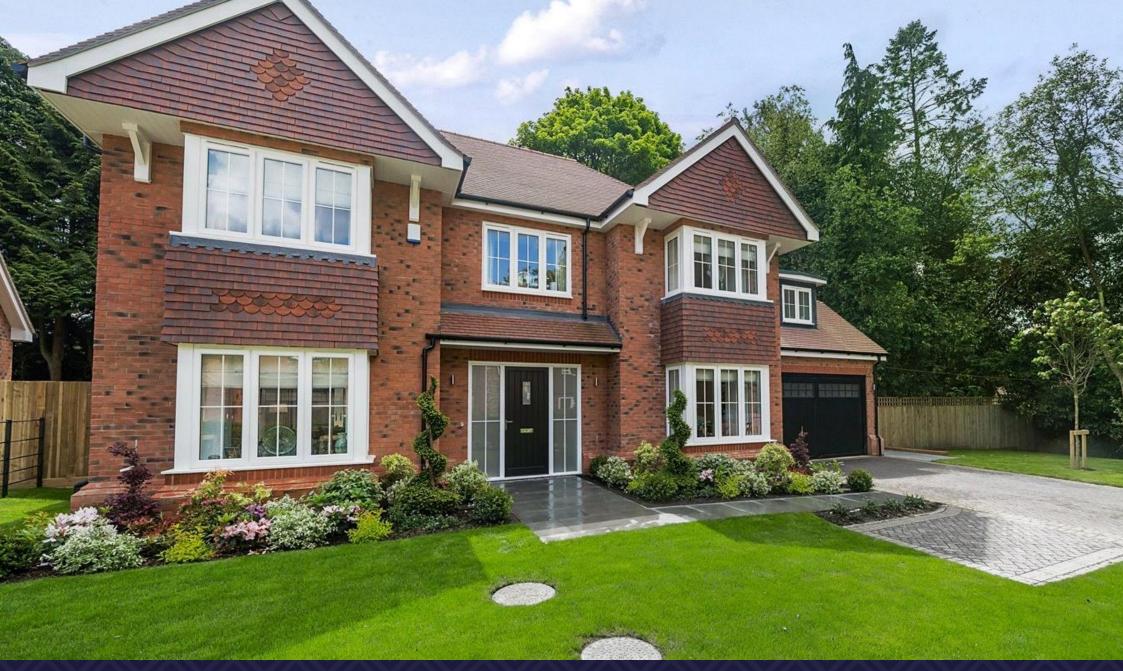

### The Property

Plot 6 is a delightful detached three-story residence boasting 3,006 square feet in total. Upon entering, you are welcomed by a spacious hallway leading to a generously sized living room with a feature fireplace and log burner . Adjacent to the living room is a convenient study, perfect for quiet work or relaxation. The heart of the home resides on the ground floor, with an openplan kitchen, dining, and family area that opens onto the garden through Bi Fold doors, ideal for entertaining. Fully fitted custom designed shaker style kitchen, Silestone worktops, integrated Miele appliances, and a Caple wine cooler. The utility room provides access to the garage.

Outside, double garage with driveway offers ample parking. The garden features lush turf and a welcoming patio area, perfect for outdoor dining and/or relaxation. This home seamlessly blends comfort, functionality, and style, creating a welcoming retreat.

### Features

- Gated Development of Six Houses
- Five Bedroom Detached House
- Fully fitted, custom designed Shaker Kitchen
- Feature Fireplace with surround, Log Burner
- Study
- Luxurious Principal Bedroom Suite
- Underfloor heating to Ground Floor
- Full Alarm System
- Double Garage