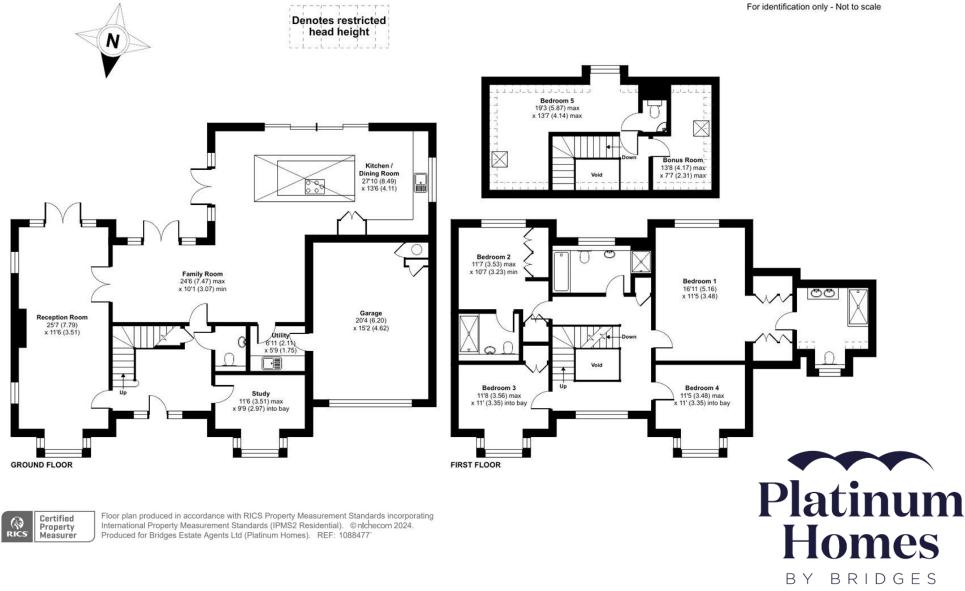

### The Property

Plot 6 is a delightful detached three-story residence boasting 3,006 square feet in total. Upon entering, you are welcomed by a spacious hallway leading to a generously sized living room with a feature fireplace and log burner . Adjacent to the living room is a convenient study, perfect for quiet work or relaxation. The heart of the home resides on the ground floor, with an openplan kitchen, dining, and family area that opens onto the garden through Bi Fold doors, ideal for entertaining. Fully fitted custom designed shaker style kitchen, Silestone worktops, integrated Miele appliances, and a Caple wine cooler. The utility room provides access to the garage.

Upstairs, the primary bedroom offers a luxurious escape with a dressing area and en suite bathroom. Bedroom two features a fitted wardrobe and its own en suite, with two additional bedrooms offering ample space for family or guests. A family bathroom completes this level for added convenience. To the second floor is bedroom five with a cloakroom and a bonus room.

Outside, double garage with driveway offers ample parking. The garden features lush turf and a welcoming patio area, perfect for outdoor dining and/or relaxation. This home seamlessly blends comfort, functionality, and style, creating a welcoming retreat.

### Features

- Gated Development of Six Houses
- Five Bedroom Detached House
- Fully fitted, custom designed Shaker Kitchen
- Feature Fireplace with surround, Log Burner
- Study
- Luxurious Principal Bedroom Suite
- Underfloor heating to Ground Floor
- Full Alarm System
- Double Garage

#### Tower Road, Hindhead, GU26

Approximate Area = 2968 sq ft / 275.7 sq m (includes garage & excludes voids) Limited Use Area(s) = 73 sq ft / 6.7 sq m Total = 3041 sq ft / 282.5 sq m

Important Notice - These particulars are set out as a general outline only for the guidance of intended purchasers and do not form part of any offer or contract and must not be relied upon as statements or representations of fact. Purchasers must satisfy themselves by inspection or otherwise as to their correctness.