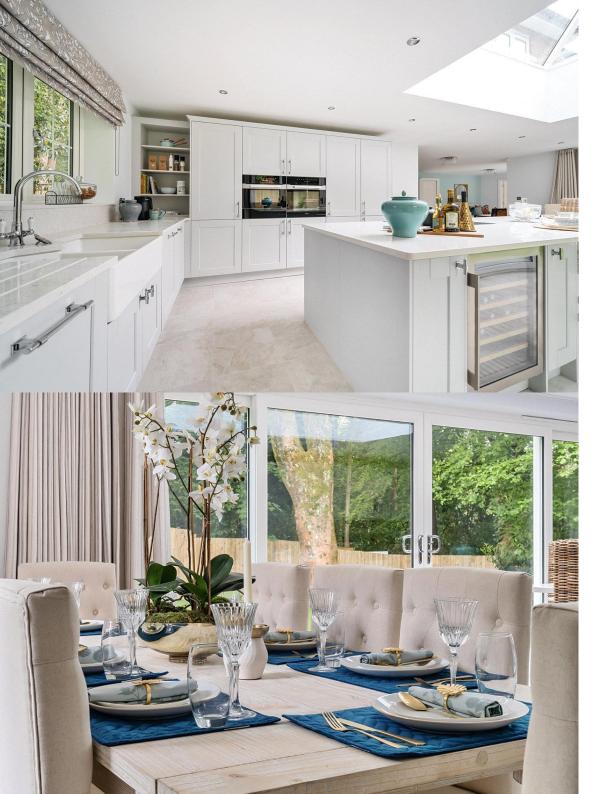

### The Property

Plot 6 is a delightful detached three-story residence boasting 3,006 square feet in total. Upon entering, you are welcomed by a spacious hallway leading to a generously sized living room with a feature fireplace and log burner . Adjacent to the living room is a convenient study, perfect for quiet work or relaxation. The heart of the home resides on the ground floor, with an openplan kitchen, dining, and family area that opens onto the garden through Bi Fold doors, ideal for entertaining. Fully fitted custom designed shaker style kitchen, Silestone worktops, integrated Miele appliances, and a Caple wine cooler. The utility room provides access to the garage.