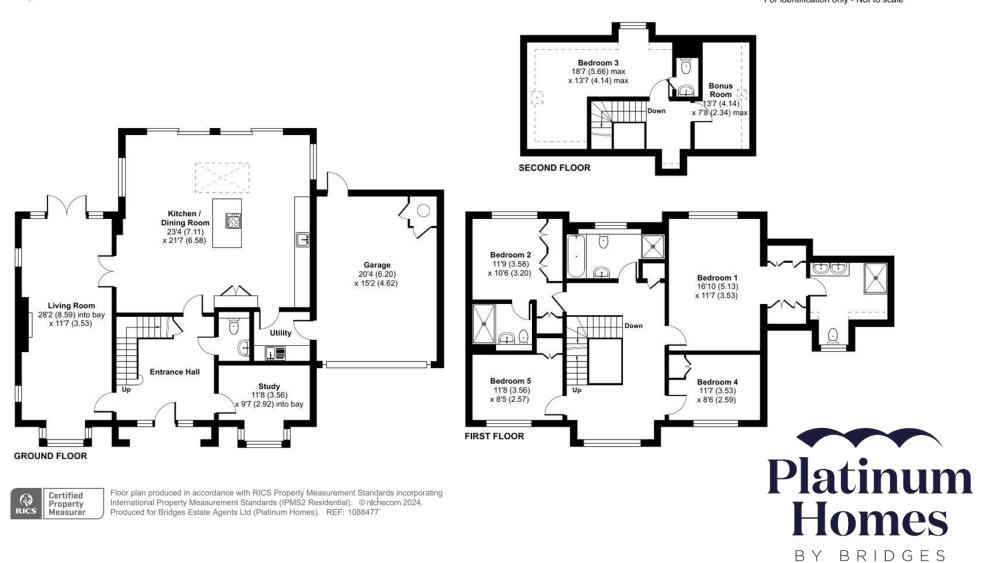

### The Property

Plot 5 is a delightful detached three-story residence boasting 3034 square feet in total. Upon entering, you are welcomed by a spacious hallway leading to a generously sized living room with a feature fireplace and log burner. Adjacent to the living room is a convenient study, perfect for quiet work or relaxation. The heart of the home resides on the ground floor, with an openplan kitchen, dining, and family area that opens onto the garden through Bi Fold doors, ideal for entertaining. Fully fitted custom designed shaker style kitchen, Silestone worktops, integrated Miele appliances, and a Caple wine cooler. The utility room provides access to the garage.

Upstairs, the primary bedroom offers a luxurious escape with a dressing area and en suite bathroom. Bedroom two features a fitted wardrobe and its own en suite, with two additional bedrooms offering ample space for family or guests. A family bathroom completes this level for added convenience. To the second floor is bedroom five with a cloakroom and a bonus room.

Outside, double garage with driveway offers ample parking. The garden features lush turf and a welcoming patio area, perfect for outdoor dining and/or relaxation. This home seamlessly blends comfort, functionality, and style, creating a welcoming retreat.

#### Tower Road, Hindhead, GU26

Approximate Area = 2655 sq ft / 246.6 sq m Limited Use Area(s) = 57 sq ft / 5.2 sq m Garage = 322 sq ft / 29.9 sq m Total = 3034 sq ft / 281.7 sq m

Important Notice - These particulars are set out as a general outline only for the guidance of intended purchasers and do not form part of any offer or contract and must not be relied upon as statements or representations of fact. Purchasers must satisfy themselves by inspection or otherwise as to their correctness.