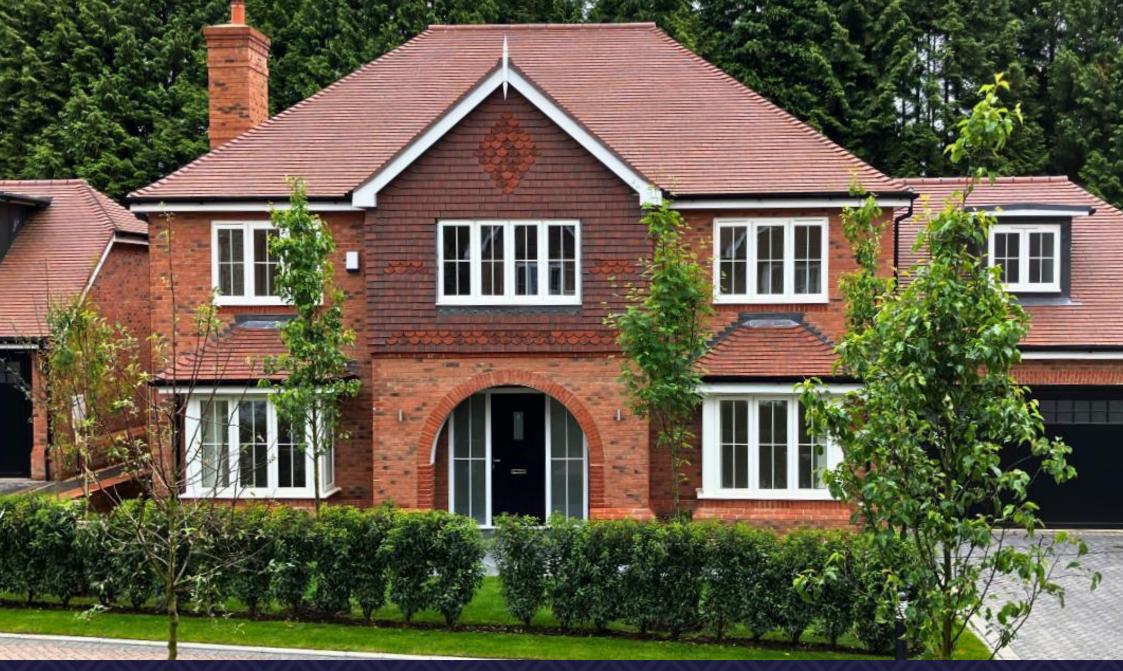

# HEDGER GARDENS | HINDHEAD

### The Property

Plot 5 is a delightful detached three-story residence boasting 3034 square feet in total. Upon entering, you are welcomed by a spacious hallway leading to a generously sized living room with a feature fireplace and log burner. Adjacent to the living room is a convenient study, perfect for quiet work or relaxation. The heart of the home resides on the ground floor, with an openplan kitchen, dining, and family area that opens onto the garden through Bi Fold doors, ideal for entertaining. Fully fitted custom designed shaker style kitchen, Silestone worktops, integrated Miele appliances, and a Caple wine cooler. The utility room provides access to the garage.

Outside, double garage with driveway offers ample parking. The garden features lush turf and a welcoming patio area, perfect for outdoor dining and/or relaxation. This home seamlessly blends comfort, functionality, and style, creating a welcoming retreat.