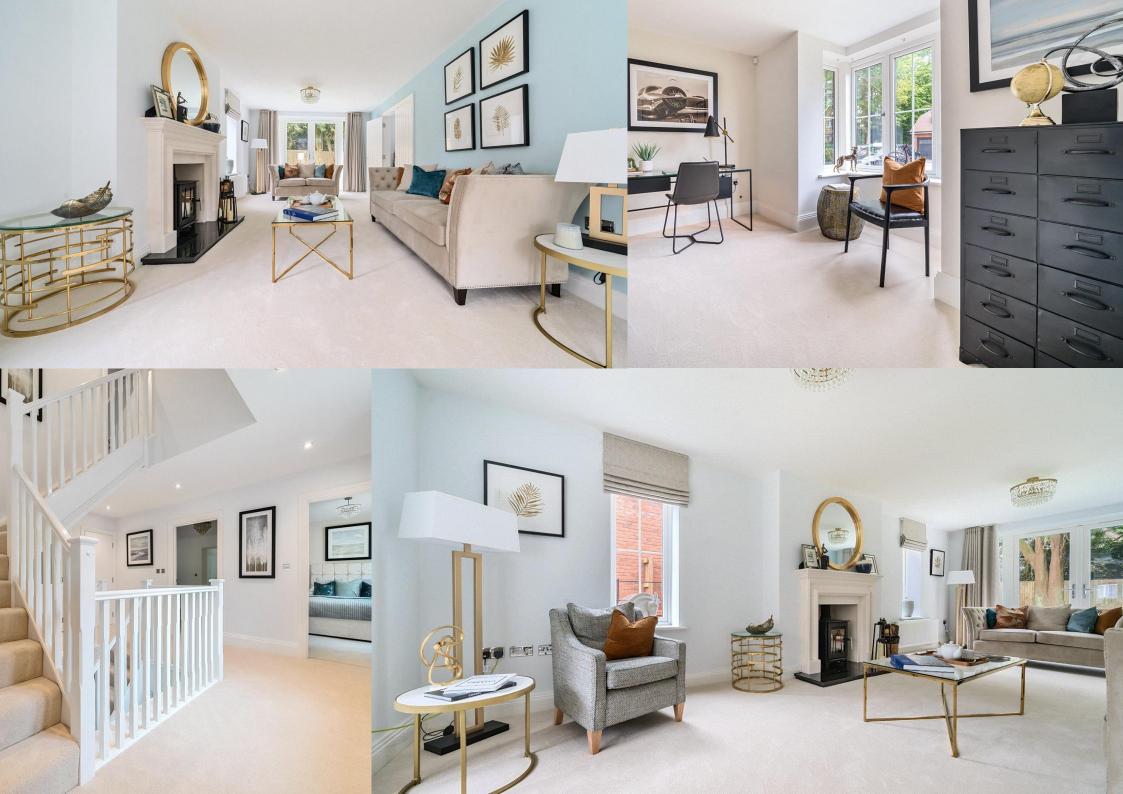

### The Property

Plot 5 is a delightful detached three-story residence boasting 3034 square feet in total. Upon entering, you are welcomed by a spacious hallway leading to a generously sized living room with a feature fireplace and log burner. Adjacent to the living room is a convenient study, perfect for quiet work or relaxation. The heart of the home resides on the ground floor, with an openplan kitchen, dining, and family area that opens onto the garden through Bi Fold doors, ideal for entertaining. Fully fitted custom designed shaker style kitchen, Silestone worktops, integrated Miele appliances, and a Caple wine cooler. The utility room provides access to the garage.

Upstairs, the primary bedroom offers a luxurious escape with a dressing area and en suite bathroom. Bedroom two features a fitted wardrobe and its own en suite, with two additional bedrooms offering ample space for family or guests. A family bathroom completes this level for added convenience. To the second floor is bedroom five with a cloakroom and a bonus room.