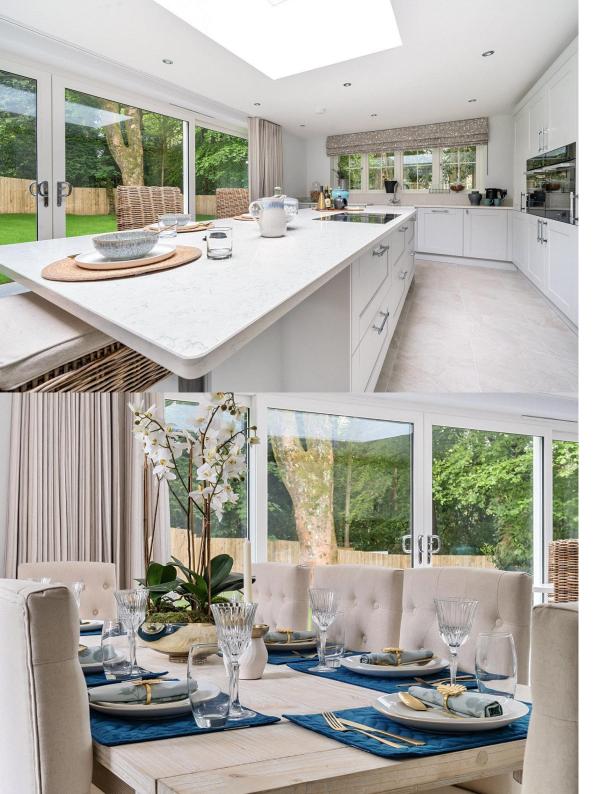

### The Property

Plot 5 is a delightful detached three-story residence boasting 3034 square feet in total. Upon entering, you are welcomed by a spacious hallway leading to a generously sized living room with a feature fireplace and log burner. Adjacent to the living room is a convenient study, perfect for quiet work or relaxation. The heart of the home resides on the ground floor, with an openplan kitchen, dining, and family area that opens onto the garden through Bi Fold doors, ideal for entertaining. Fully fitted custom designed shaker style kitchen, Silestone worktops, integrated Miele appliances, and a Caple wine cooler. The utility room provides access to the garage.