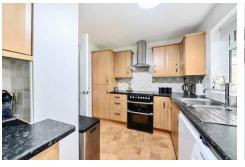

The accommodation comprises of a front aspect living room, rear aspect kitchen, separate dining room and cloak room all on the ground floor.

The first floor you have two double bedrooms, a further single bedroom and family bathroom.