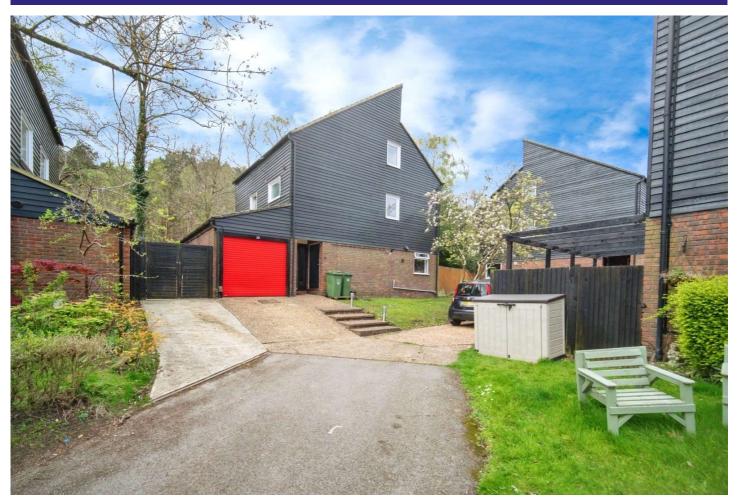

#### Description

A well-presented spacious family home with accommodation split over three floors. Located in a popular residential culde-sac location. This property offers: six bedrooms, living room, home office, modern kitchen, separate utility room, modern bathroom and a separate ensuite shower room off the master bedroom. Outside there is an enclosed rear garden mainly laid to lawn along with off road parking for two vehicles to the front with access to garage.

#### Outside

Outside, a driveway offering parking for two vehicles with gated access at the side leading to the rear garden. Mainly laid to lawn with paved patio area providing a relaxing private outside space.