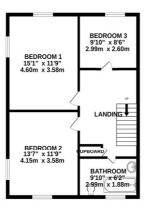

## Northcott, Bracknell, Bracknell Forest, RG12 7WR

Offers in excess of: £600,000

- Six Bedrooms
- No Onward Chain
- 20ft x 12'6 Living Room

- Downstairs Cloakroom
- Office
- Modern Bathroom
- Modern Fitted Kitchen with Separate Utility Room EPC: D (60)

#### Description

A well-presented spacious family home with accommodation split over three floors. Located in a popular residential culde-sac location. This property offers: six bedrooms, living room, home office, modern kitchen, separate utility room, modern bathroom and a separate ensuite shower room off the master bedroom. Outside there is an enclosed rear garden mainly laid to lawn along with off road parking for two vehicles to the front with access to garage.

### Floorplan

GROUND FLOOR

2ND FLOOR

White very attemp has been mate to ensure the accuracy of the floorplan contained here, measurements of doors, undrover, norms and any other liners are approximate and no responsibility is taken for any error, omission or mis-statement. This plan is for illustrative purposes only and should be used as such by any prospective purchaser. The services, systems and applanears shown have not been tested and no guarantee as to their openality or efficiency can be given. Made with Mercoix 62024