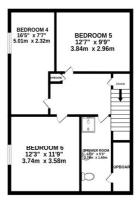

## Northcott, Bracknell, Bracknell Forest, RG12 7WR

Offers in excess of: £600,000

- Six Bedrooms
- No Onward Chain
- 20ft x 12'6 Living Room

- Downstairs Cloakroom
- Office
- Modern Bathroom
- Modern Fitted Kitchen with Separate Utility Room EPC: D (60)

#### Description

A well-presented spacious family home with accommodation split over three floors. Located in a popular residential culde-sac location. This property offers: six bedrooms, living room, home office, modern kitchen, separate utility room, modern bathroom and a separate ensuite shower room off the master bedroom. Outside there is an enclosed rear garden mainly laid to lawn along with off road parking for two vehicles to the front with access to garage.

### Floorplan

GROUND FLOOR

2ND FLOOR

White very attemp has been mate to ensure the accuracy of the floorplan contained here, measurements of doors, undrover, norms and any other liners are approximate and no responsibility is taken for any error, omission or mis-statement. This plan is for illustrative purposes only and should be used as such by any prospective purchaser. The services, systems and applanears shown have not been tested and no guarantee as to their openality or efficiency can be given. Made with Mercoix 62024