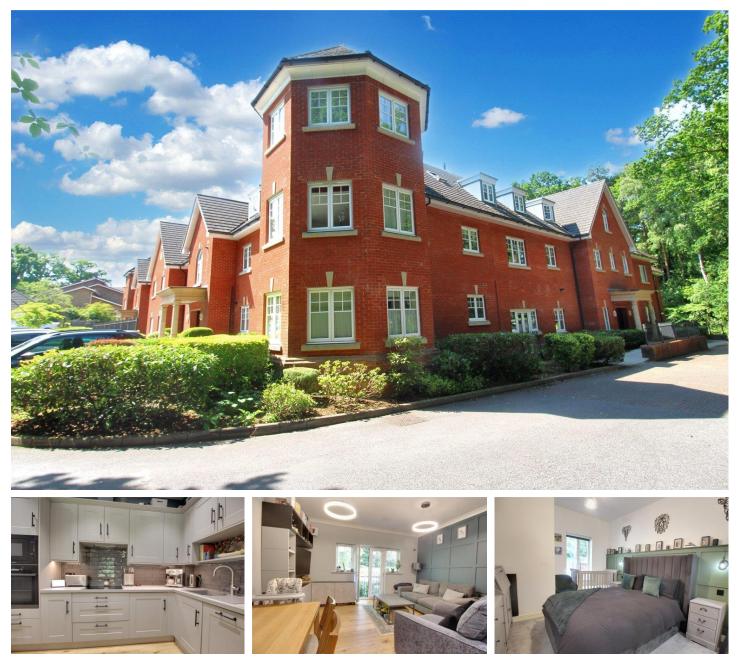

#### Description

Offered to the market in fantastic order throughout, is this ground floor apartment. Only a stone's throw from Fleet town centre and offering allocated parking, this property is an ideal location. The current owners have tastefully modernised throughout, and opened the kitchen and living room, to make a spacious, bright and airy space. The accommodation comprises of, open plan, kitchen, dining , living room; Two double bedrooms, with en suite to bedroom one, and family bathroom. The property also has ample storage space, with built in wardrobes and storage cupboards.

### Outside

Grace Gardens, has the benefit of allocated and visitors parking, there is an entry phone buzzer system, and spacious communal gardens laid to lawn. The apartment itself, has a Juliette balcony, overlooking greenery.