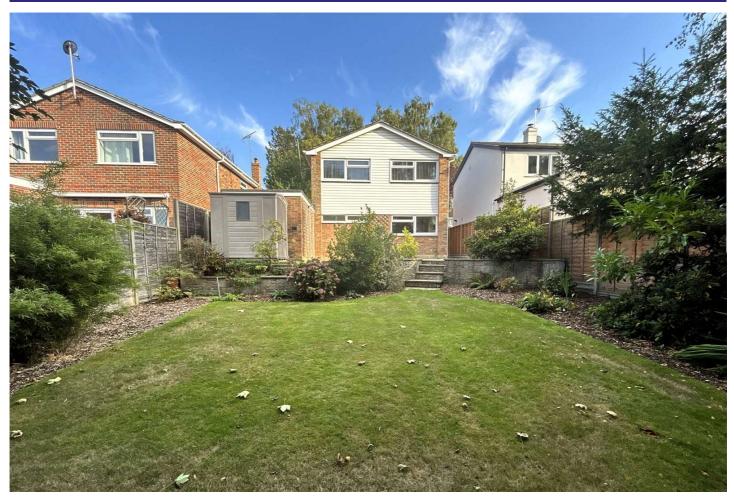

#### Outside

Externally to the front of property is a small front garden which is laid to lawn and driveway parking in front of the car port and garage. To the rear is a West-Facing Tiered Garden which is fully enclosed with a patio area to the front while the rest is laid to lawn.