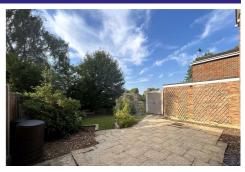

#### Outside

Externally to the front of property is a small front garden which is laid to lawn and driveway parking in front of the car port and garage. To the rear is a West-Facing Tiered Garden which is fully enclosed with a patio area to the front while the rest is laid to lawn.