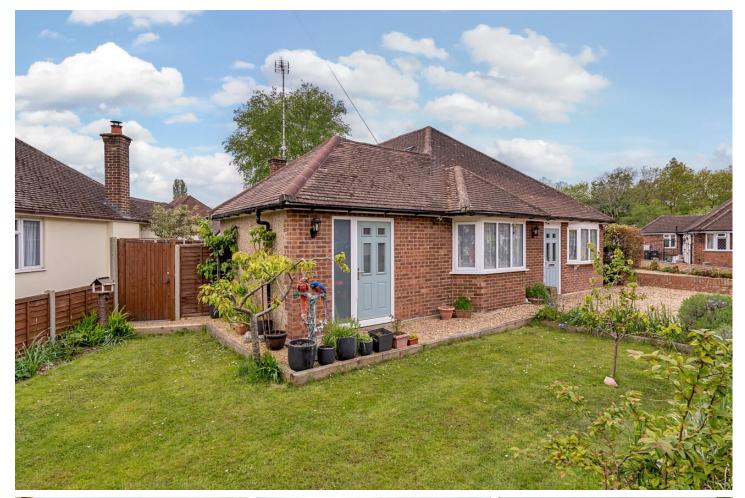

## www.bridges.co.uk

Four Bedroom Detached House, Bungalow

The Close, Frimley, Camberley, Surrey, GU16 7HQ

Guide Price: £550,000

- Four Bedrooms
- Detached Chalet/Bungalow
- Corner Plot
- Driveway Parking

## Description

A well present four bedroom detached chalet/bungalow located in the heart of Frimley and offering flexible accommodation over two floors.

The accommodation comprises of a rear aspect living room with access to the lean to, separate dining room, kitchen, principle bedroom, a further double bedroom and refitted bathroom all on the ground floor.

## Outside

Externally the property offers a mature enclosed rear garden mainly laid to lawn with patio area and gated side access. A further shed and aviary both with power at the end of the garden. Large vegetable patch with various fruit trees and a greenhouse. To the front of the property you have a driveway parking for multiple vehicles. As well as pleasant front garden with power and outside tap.