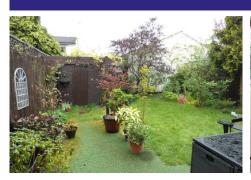

#### **Outside**

An enclosed rear garden offering a degree of seclusion featuring plant and shrub beds, area of lawn, small trees, space for shed, all enclosed by wood panel fencing with artificial grass. The front is mainly artificial lawn. Parking is resident nearby parking areas and a garage in nearby block.