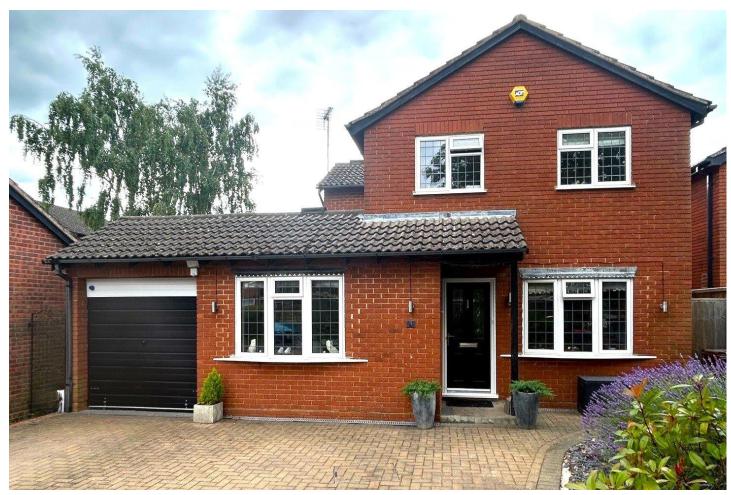

## Morval Close, Southwood Road, Farnborough, Hampshire, GU14 0JF

Price: £575,000

- Four Bedrooms
- Detached House
- Two Reception Rooms
- Enclosed West Facing Rear Garden
- Attached Garage and Parking
- Cul-de-Sac Location
- No Onward Chain
- EPC : C (69)

#### Description

This four bedroom detached family home is offered to the market with no onward chain complications and occupies a cul-de-sac location. The property is well located for easy access to local amenities, transport links, well regarded local schools and the popular Southwood Country Park with its lovely walks, children's play area and cafe. The accommodation comprises two reception rooms with the rear aspect lounge benefitting from a log burner and views over the enclosed rear garden. There is 16' kitchen with a bay window to the front offering space for a breakfast table and there is a ground floor cloakroom. To the first floor there are three double bedrooms, a fourth single bedroom, and a modern fitted family bathroom with a separate shower over the bath. The property offers scope to extend over the attached garage and dining room to create a spacious main bedroom with an en suite (subject to planning).

### Outside

To the front of the property there is a brick paved driveway providing parking for multiple vehicles and there is access to the attached garage via the up and over door. The enclosed rear garden benefits from a paved patio area with a courtyard area behind the garage providing an idea outdoor dining area. The remainder of the garden is mainly lawn with flower boarders containing mature shrubs.