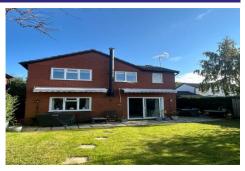

#### **Outside**

To the front of the property there is a brick paved driveway providing parking for multiple vehicles and there is access to the attached garage via the up and over door. The enclosed rear garden benefits from a paved patio area with a courtyard area behind the garage providing an idea outdoor dining area. The remainder of the garden is mainly lawn with flower boarders containing mature shrubs.