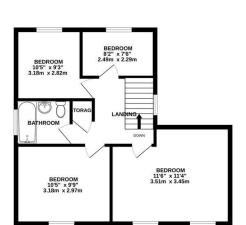

### **Floorplan**

FAMILY/DINING POOM
172 x 77"
5.23m x 2.31m

GARAGE
170" x 77"
5.18m x 2.31m

GROUND FLOOR

1ST FLOOR

Whist every attempt has been made to ensure the accuracy of the floorplan contained here, measurement of doors, windows, rooms and any other items are approximate and no responsibility is taken for any error omission or mis-statement. This plan is for illustrative purposes only and should be used as such by any prospective purchaser. The services, systems and appliances shown have not been tested and no guarante as to their operability or efficiency can be given.