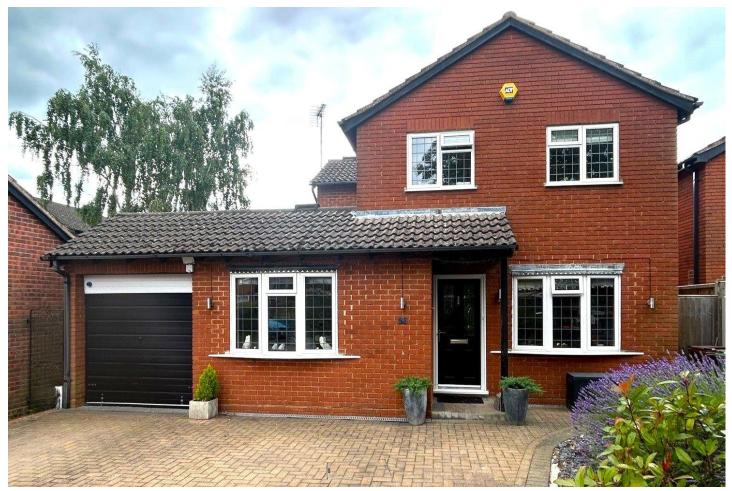

# Morval Close, Southwood Road, Farnborough, Hampshire, GU14 0JF

Offers Over: £550,000

- Four Bedrooms
- Detached House
- Two Reception Rooms
- Enclosed West Facing Rear Garden
- Attached Garage and Parking
- Cul-de-Sac Location
- No Onward Chain
- EPC: C (69)

### Description

This four bedroom detached family home is offered to the market with no onward chain complications and occupies a cul-de-sac location. The property is well located for easy access to local amenities, transport links, well regarded local schools and the popular Southwood Country Park with its lovely walks, children's play area and cafe. The accommodation comprises two reception rooms with the rear aspect lounge benefitting from a log burner and views over the enclosed rear garden. There is 16' kitchen with a bay window to the front offering space for a breakfast table and there is a ground floor cloakroom. To the first floor there are three double bedrooms, a fourth single bedroom, and a modern fitted family bathroom with a separate shower over the bath. The property offers scope to extend over the attached garage and dining room to create a spacious main bedroom with an en suite (subject to planning).

#### **Outside**

To the front of the property there is a brick paved driveway providing parking for multiple vehicles and there is access to the attached garage via the up and over door. The enclosed rear garden benefits from a paved patio area with a courtyard area behind the garage providing an idea outdoor dining area. The remainder of the garden is mainly lawn with flower boarders containing mature shrubs.