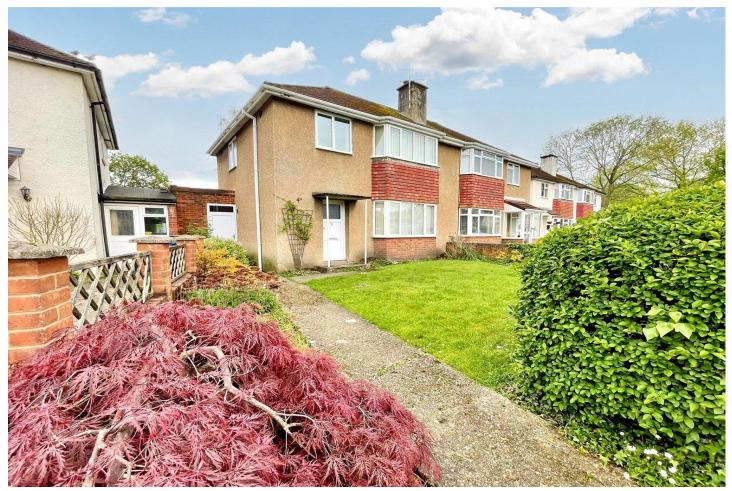

## Birchett Road, Farnborough, Hampshire, GU14 8RF

Guide Price: £300,000

- Three Bedrooms
- For Sale by Modern Auction T&C's Apply
- Subject to Reservation Price
- Buyers Fees Apply

- Semi-Detached House
- Convenient Garden Store Sheds
- Generous Front Garden
- EPC: TBC

### Description

Situated within close proximity to the local amenities, as well as the well regarded Cove Junior School, is this three bedroom semi-detached home offering potential to extend (STTP). A generous front garden with a range of colour leads to the property entrance and the side stores. Once stepping inside the property, a hallway leads through to the main lounge area overlooking the front garden, a dining room, and a separate kitchen. This then leads you through to the side port and out into the garden area. Upstairs, the property benefits from two spacious double bedrooms and a further well proportioned single bedroom, all accompanied with a three piece bathroom suite.

#### **Outside**

The property benefits from a private south easterly rear garden with a generous patio area, and a pathway down to the lawn. This then leads to an alluring flower garden full of colourful flowerbeds, shrubs, and bushes.