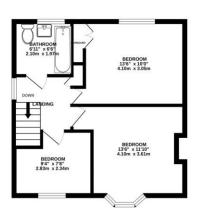

### **Floorplan**

GROUND FLOOR

OUTBUILDING

OTHER

NOTCHEN

STOTH 19\*

3.05m x 2.96m

DINING ROOM
3.24m x 3.05m

1ST FLOOR

wrins every stereign reas sever instance frozen eine documely on the induspation contained recer, independent of doors, initiations, comis and any other items are approximate and no responsibility is taken for any error omission or mis-statement. This plan is for illustrative purposes only and should be used as such by any prospective purchaser. The services, systems and agailances shown have not been tested and no guarant as to their operability or efficiency can be given.